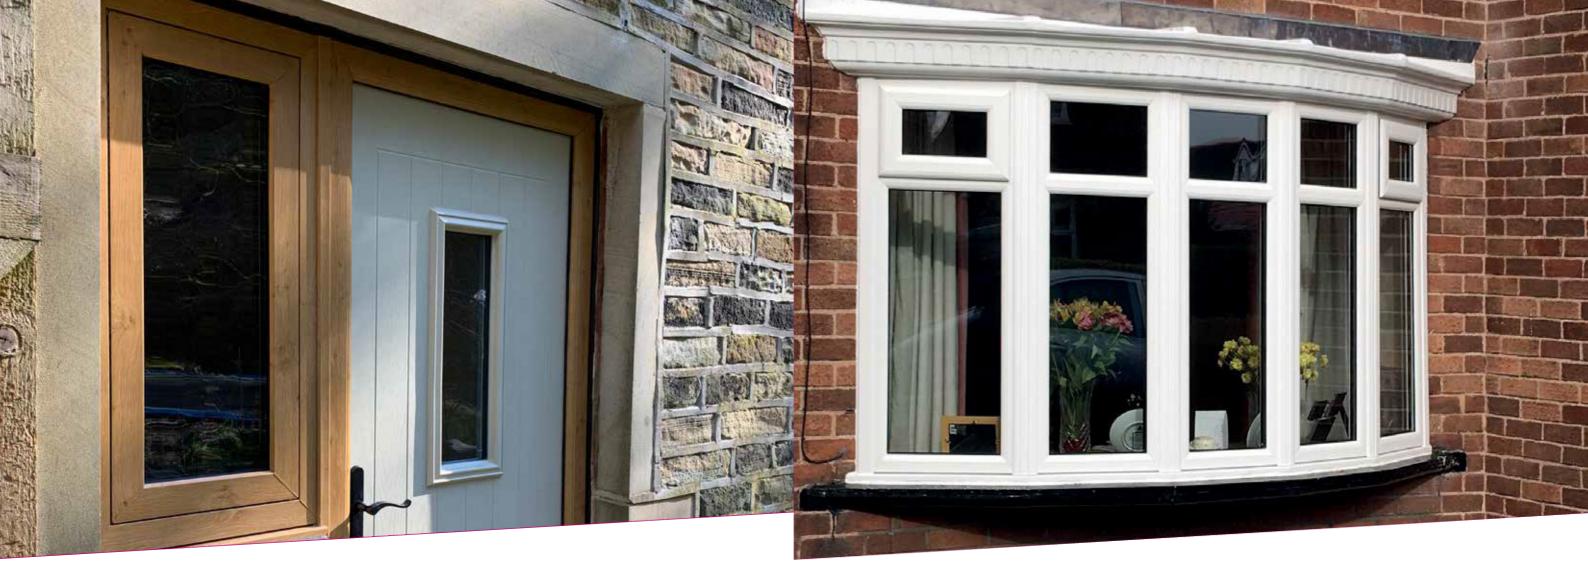

Windows and doors designed to complement your house and your style.

**Above top:** Golden Oak casement windows. **Above middle:** Modern installation

incorporating sliding patio doors. **Above bottom:** Top hung casement windows with the Horn Sash design feature.

We can make windows for any type of property, modern or traditional

### Style and elegance to bring light and life into your home.

- Complete range of sizes, shapes, styles and glass designs
- Casement windows top or side hung outward opening, tilt and turn windows inward opening, French windows, bay windows and shaped windows
- Comprehensive choice of colours
- Five chamber profile design enhances energy efficiency
- Fully sculptured elegant profiles enable windows to be designed for any style of property
- Single leg internal glazing bead enhances security and high-security multi-locking systems available
- Triple glazing available for ultimate energy and acoustic performance
- Low maintenance just wipe with a damp cloth to retain pristine appearance
- All windows bespoke manufactured for your home

#### **Entrance Doors**

Create the perfect first impression your home deserves.

- Choose from a vast range of glazed, panelled or composite doors
- Inward or outward opening
- Comprehensive choice of colours
- Low maintenance just wipe with a damp cloth to retain pristine appearance
- High-security multi-locking systems available
- Matching side panels available with patterned glass options
- All doors bespoke manufactured for your home
- Low threshold option available