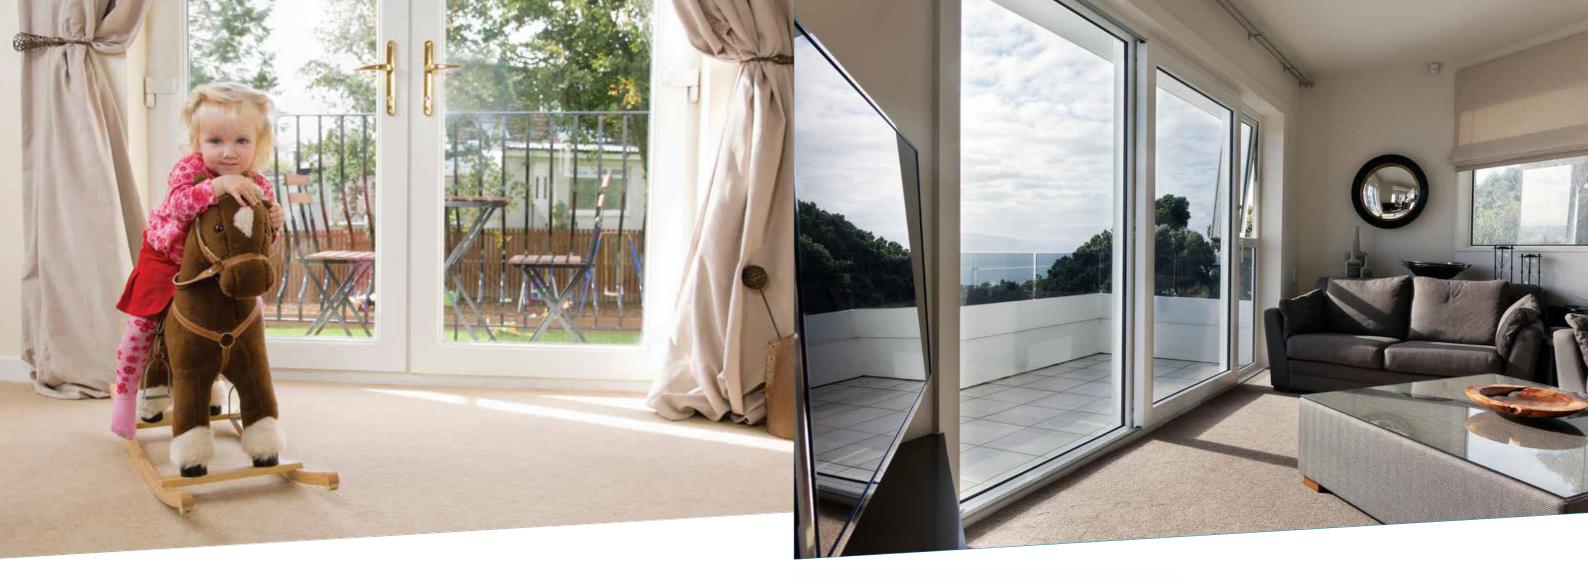

Windows and doors designed to complement your house and your style.

**Above top:** Golden Oak casement windows. **Above middle:** Modern installation

incorporating sliding patio doors. **Above bottom:** Top hung casement windows with the Horn Sash design feature.