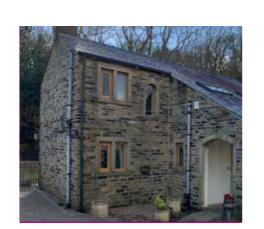

Windows and doors designed to complement your house and your style.

**Above top:** Golden Oak casement windows. **Above middle:** Modern installation

incorporating sliding patio doors. **Above bottom:** Top hung casement windows with the Horn Sash design feature.

We can make windows for any type of property, modern or traditional

### Style and elegance to bring light and life into your home.

- Complete range of sizes, shapes, styles and glass designs
- Casement windows top or side hung outward opening, tilt and turn windows inward opening, French windows, bay windows and shaped windows
- Comprehensive choice of colours
- Five chamber profile design enhances energy efficiency
- Fully sculptured elegant profiles enable windows to be designed for any style of property
- Single leg internal glazing bead enhances security and high-security multi-locking systems available
- Triple glazing available for ultimate energy and acoustic performance
- Low maintenance just wipe with a damp cloth to retain pristine appearance
- All windows bespoke manufactured for your home