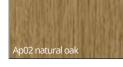

loured foil finished profiles.

The IDEAL systems are available in a beautiful white lustre finish (RAL 9016) and also in the following elegant coloured foiled finishes as a standard stock offer:



In the recent years, the way of thinking about architecture has changed significantly. This change is expressed primarily in the search, in both the design of the building and in the products used in it, for solutions allowing to give these projects a unique and individual style. The preferences regarding colors have also changed significantly, where currently among most predominant colors are anthracite, basalt and various shades of gray.

Now all grey and black foils are available to order on a Dark Grey PVCu substrate.

#### Standard foil colours













#### **Custom foil colours**























































NOTE: The colour representation given here may vary from the actual foil colours used in the product due to the limitations of print technology.

#### : www.aluplast.co.uk