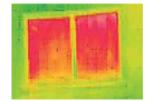

Windows

Save energy.

**Sleep safely,** Heat loss matters. Thermal efficiency, U values and energy ratings.

Even though windows comprise only 8% of the external surface area of a home, they account for almost 40% of the heat lost. Advanced aluplast engineering lets you dramatically reduce heat transfer through glazing and frames.

The U value of a window indicates how well the glazing and frame provides thermal insulation. The lower the U value, the better the insulation qualities of the window. By reducing the heating needed within your home, fuel savings can run in to hundreds of pounds every year. aluplast can manufacture window specifications capable of U values under 1.00.

Heat energy is transferred from homes by conduction through the walls, floor, roof and windows. Heat loss through windows can be reduced using thermally efficient window frames and double or triple glazing.