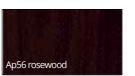

The IDEAL systems are available in a beautiful white lustre finish (RAL 9016) and also in the following elegant coloured foiled finishes as a standard stock offer:

In the recent years, the way of thinking about architecture has changed significantly. This change is expressed primarily in the search, in both the design of the building and in the products used in it, for solutions allowing to give these projects a unique and individual style. The preferences regarding colors have also changed significantly, where currently among most predominant colors are anthracite, basalt and various shades of gray.

#### Standard foil colours