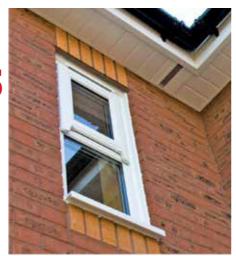

Windows and doors designed to complement your house and your style.

**Above top:** Golden Oak casement windows. **Above middle:** Modern installation

incorporating sliding patio doors. **Above bottom:** Top hung casement windows with the Horn Sash design feature.