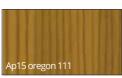

foil finished profiles.

The IDEAL systems are available in a beautiful white lustre finish (RAL 9016) and also in the following elegant coloured foiled finishes as a standard stock offer:



In the recent years, the way of thinking about architecture has changed significantly. This change is expressed primarily in the search, in both the design of the building and in the products used in it, for solutions allowing to give these projects a unique and individual style. The preferences regarding colors have also changed significantly, where currently among most predominant colors are anthracite, basalt and various shades of gray.

Now all grey and black foils are available to order on a Dark Grey PVCu substrate.

#### Standard foil colours













#### **Custom foil colours**























































NOTE: The colour representation given here may vary from the actual foil colours used in the product due to the limitations of print technology.

#### : www.aluplast.co.uk