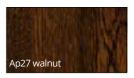

oil finished profiles.

The IDEAL systems are available in a beautiful white lustre finish (RAL 9016) and also in the following elegant coloured foiled finishes as a standard stock offer:



In the recent years, the way of thinking about architecture has changed significantly. This change is expressed primarily in the search, in both the design of the building and in the products used in it, for solutions allowing to give these projects a unique and individual style. The preferences regarding colors have also changed significantly, where currently among most predominant colors are anthracite, basalt and various shades of gray.

Now all grey and black foils are available to order on a Dark Grey PVCu substrate.

#### Standard foil colours













#### **Custom foil colours**























































NOTE: The colour representation given here may vary from the actual foil colours used in the product due to the limitations of print technology.

#### : www.aluplast.co.uk