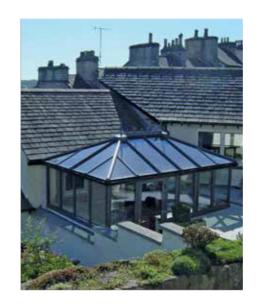

## Sun Rooms & Conservatories

More family space to enjoy all year round.

- Add a new lifestyle dimension to your home with an aluplast conservatory or sun lounge
- Create beautiful extra living space for year round enjoyment
- If you plan to refurbish an old conservatory to create a new sun lounge, or start from fresh, be sure to install aluplast thermally efficient window frames
- Comprehensive choice of colours
- Low maintenance just wipe with a damp cloth to retain pristine appearance
- High-security multi-locking systems available
- More light, more comfort
- All aluplast conservatories and sun lounges are bespoke, and manufactured to your own specific design choices