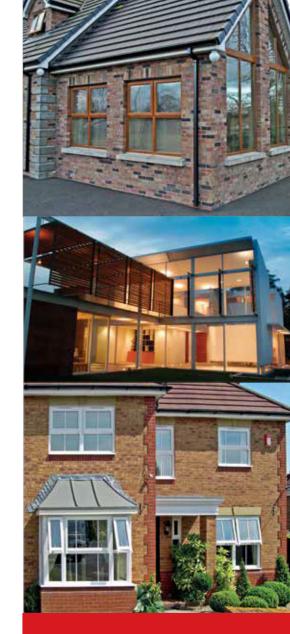

Windows and doors designed to complement your house and your style.

**Above top:** Golden Oak casement windows. **Above middle:** Modern installation

incorporating sliding patio doors. **Above bottom:** Top hung casement windows with the Horn Sash design feature.