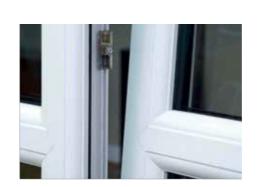

#### **High security for peace-of-mind**

- Single leg glazing bead design offers stability and high security.
- Steel reinforcement, where necessary, providing additional structural strength.

According to the police, most burglars force open doors

and windows by lifting, hammering or drilling. aluplast

PVC windows are designed to protect your family and

instance - for a minimum of 15 minutes or longer.

Stringent testing has gained the aluplast Ideal 70 system PAS24-2012 and BS 7950 from the British

your home from intruders. Window and door resistance

to various levels of attack can be compared thanks to new

All aluplast window and door profiles, glazing and hardware

resist the most demanding assaults - the use of power tools for

against break-ins.

European standard, DIN EN 1627.

Standards Institute.