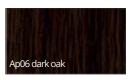

ed foil finished profiles.

The IDEAL systems are available in a beautiful white lustre finish (RAL 9016) and also in the following elegant coloured foiled finishes as a standard stock offer:



In the recent years, the way of thinking about architecture has changed significantly. This change is expressed primarily in the search, in both the design of the building and in the products used in it, for solutions allowing to give these projects a unique and individual style. The preferences regarding colors have also changed significantly, where currently among most predominant colors are anthracite, basalt and various shades of gray.

Now all grey and black foils are available to order on a Dark Grey PVCu substrate.

#### Standard foil colours













#### **Custom foil colours**























































NOTE: The colour representation given here may vary from the actual foil colours used in the product due to the limitations of print technology.

#### : www.aluplast.co.uk