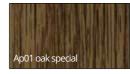

coloured foil finished profiles.

The IDEAL systems are available in a beautiful white lustre finish (RAL 9016) and also in the following elegant coloured foiled finishes as a standard stock offer:



In the recent years, the way of thinking about architecture has changed significantly. This change is expressed primarily in the search, in both the design of the building and in the products used in it, for solutions allowing to give these projects a unique and individual style. The preferences regarding colors have also changed significantly, where currently among most predominant colors are anthracite, basalt and various shades of gray.

Now all grey and black foils are available to order on a Dark Grey PVCu substrate.

#### Standard foil colours













#### **Custom foil colours**























































NOTE: The colour representation given here may vary from the actual foil colours used in the product due to the limitations of print technology.

#### : www.aluplast.co.uk