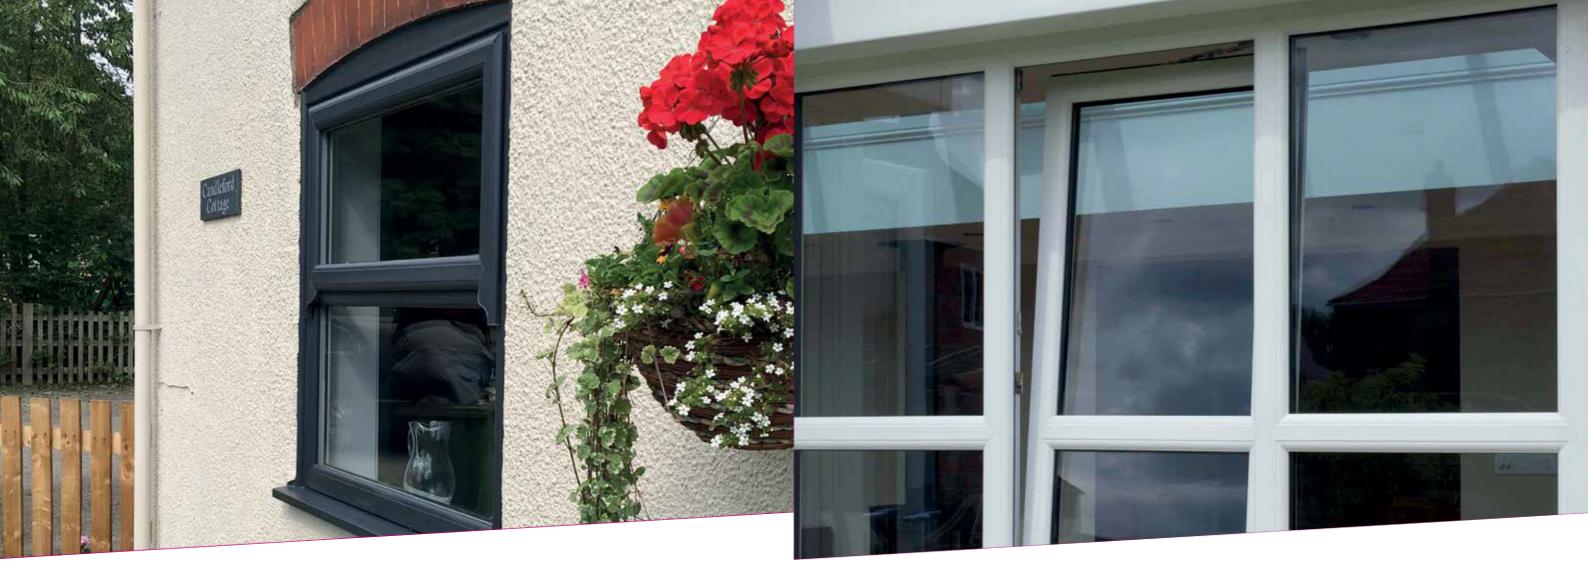

### Horn Sash Casement Windows

Capture traditional detailing in a modern window.

- The new CNC-machined sash horn detail emulates a traditional sash horn in a casement window, providing a cost-effective alternative to a traditional box sash window
- Sash horn details on casements aren't new, but our new sash horn represents a complete re-design, with a new end cap, delivering a fully integrated flush finish, which emulates that 'hard-to-capture' traditional detailing
- The new sash horn run-through detail is available across aluplast's range of standard foiled colours, including Golden Oak, Palisander, Cream, Rosewood and Anthracite Grey

## Tilt and Turn Windows

Adding a modern, contemporary look to your home.

- Aluplast Tilt and Turn windows with a concealed hinge, are available in a varied range of styles and colours
- The Slimmer frame is optional with the aluplast Tilt and
  Turn window
- Recommended for upper escape and access for cleaning window.

Ideal for use **where access is an** 

**issue** To find out more about the available **design options** for **Tilt and Turn Windows** get in touch