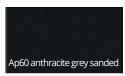

The IDEAL systems are available in a beautiful white lustre finish (RAL 9016) and also in the following elegant coloured foiled finishes as a standard stock offer:

In the recent years, the way of thinking about architecture has changed significantly. This change is expressed primarily in the search, in both the design of the building and in the products used in it, for solutions allowing to give these projects a unique and individual style. The preferences regarding colors have also changed significantly, where currently among most predominant colors are anthracite, basalt and various shades of gray.

#### Standard foil colours