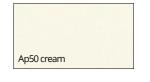

The IDEAL systems are available in a beautiful white lustre finish (RAL 9016) and also in the following elegant coloured foiled finishes as a standard stock offer:

In the recent years, the way of thinking about architecture has changed significantly. This change is expressed primarily in the search, in both the design of the building and in the products used in it, for solutions allowing to give these projects a unique and individual style. The preferences regarding colors have also changed significantly, where currently among most predominant colors are anthracite, basalt and various shades of gray.

#### Standard foil colours