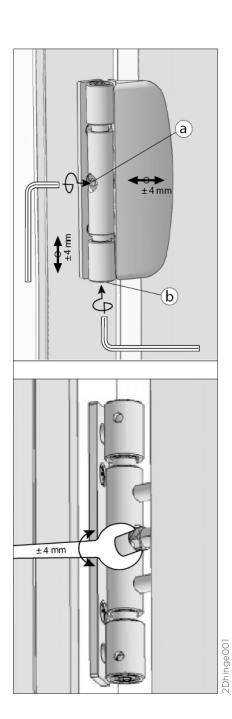

## Door hinge adjustment instructions

Developed from criteria specifically set by the UK market, the programme for developing the Dynamic 2D hinge range took into account security, adjustability, long service life and reliability without compromising on aesthetics.

- Superior aesthetics and performance
- Fit and forget eliminates remedial work on sagging doors
- Custom designed sash plates for all leading profile systems
- Low profile hinge stack, eliminating damage to plaster reveals and decorations
- Makes safer, simpler, door lifting possible - installation can be completed by a single operative
- Fixed gasket pressure weather seal always remains exactly as preset in the factory so that on site installation errors are eliminated
- Dog-bolts are not required
- Constant 4mm adjustment space no need to adjust top pin in relation to bottom pin