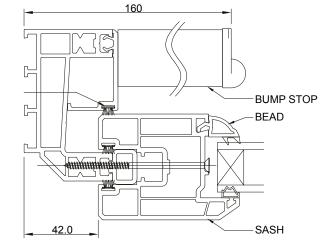

### In-Line Sliding Patio Door Assembly Sections A, B and C

#### **SECTION DRAWINGS**

BEAD

| APPLICABLE TO |                    |
|---------------|--------------------|
| 0 <u>x</u>    | 2 PANE END SLIDER  |
| 0 0 <u>X</u>  | 3 PANE END SLIDER  |
| O X O         | 3 PANE CTR. SLIDER |
| 0 * x 0       | 4 PANE SLIDER      |