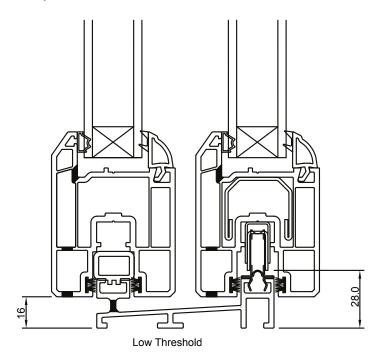

#### Assembly Section C

**BRUSH SEAL** 

| APPLICABLE TO |                   |
|---------------|-------------------|
| 0 <u>x</u>    | 2 PANE END SLIDER |
| 0 0 <u>X</u>  | 3 PANE END SLIDER |
| 0 X X 0       | 4 PANE SLIDER     |