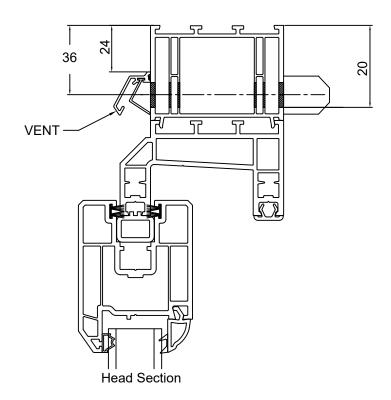

# In-Line Sliding Patio Door Frame Venting

SECTION

#### **SECTION DRAWINGS**

Frame Venting