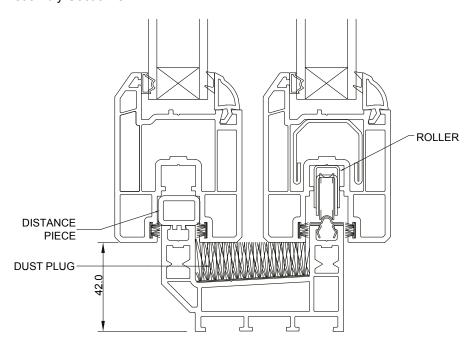

### In-Line Sliding Patio Door Assembly Sections D and E

### SECTION DRAWINGS

#### Assembly Section D