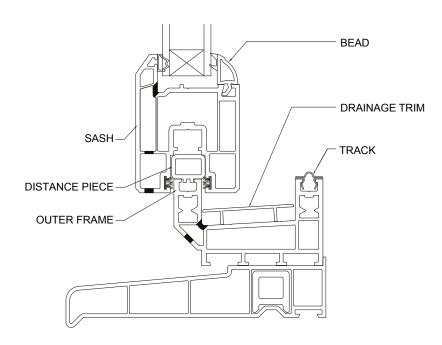

# In-Line Sliding Patio Door Frame Venting

SECTION

#### **SECTION DRAWINGS**

Frame Venting