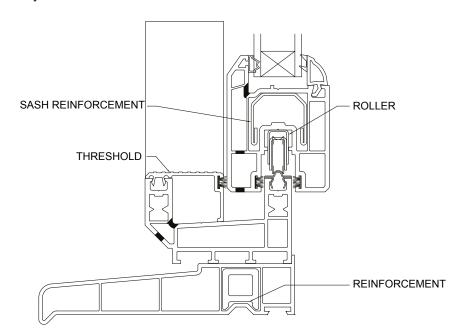

### In-Line Sliding Patio Door Assembly Sections D and E

### SECTION DRAWINGS

#### Assembly Section E

| APPLICABLE TO |                   |
|---------------|-------------------|
| 0 <b>X</b>    | 2 PANE END SLIDER |
| 0 <u>x</u> 0  | 3 PANE END SLIDER |