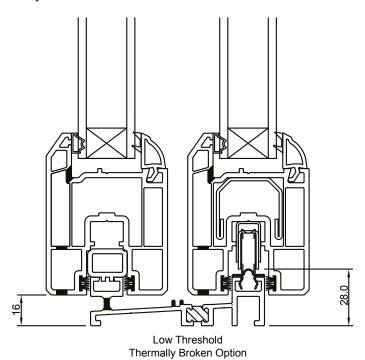

#### Assembly Section C

**BRUSH SEAL** 

| APPLICABLE TO |                   |
|---------------|-------------------|
| 0 <u>x</u>    | 2 PANE END SLIDER |
| 0 0 <u>X</u>  | 3 PANE END SLIDER |
| 0 X X 0       | 4 PANE SLIDER     |