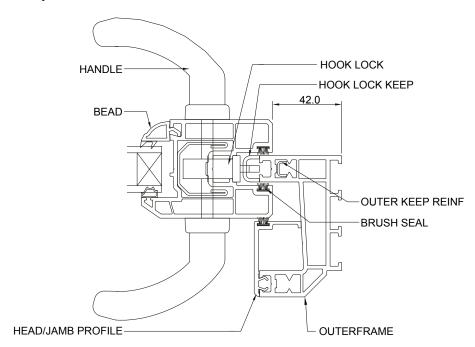

#### Assembly Section D

#### Assembly Section E

| APPLICABLE TO |                   |
|---------------|-------------------|
| 0 <b>X</b>    | 2 PANE END SLIDER |
| 0 <u>x</u> 0  | 3 PANE END SLIDER |