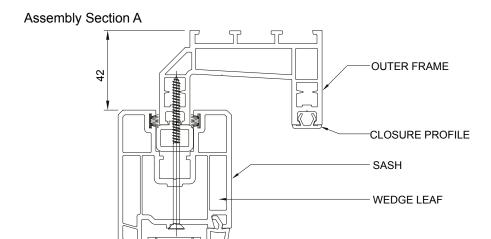

# UPVC In-Line Sliding Patio Door Patio Style Section Reference



SECTION

#### **SECTION DRAWINGS**



### In-Line Sliding Patio Door Assembly Sections A, B and C



#### **SECTION DRAWINGS**

BEAD



| APPLICABLE TO |                    |
|---------------|--------------------|
| 0 <u>x</u>    | 2 PANE END SLIDER  |
| 0 0 <u>X</u>  | 3 PANE END SLIDER  |
| O X O         | 3 PANE CTR. SLIDER |
| 0 * x 0       | 4 PANE SLIDER      |





| APPLICABLE TO  |                    |
|----------------|--------------------|
| 0 <u>x</u>     | 2 PANE END SLIDER  |
| 0 0 <u>X</u>   | 3 PANE END SLIDER  |
| 0 <u>X</u> 0   | 3 PANE CTR. SLIDER |
| 0 <u>x x</u> 0 | 4 PANE SLIDER      |

#### Assembly Section C

**BRUSH SEAL** 



| APPLICABLE TO |                   |
|---------------|-------------------|
| 0 <u>x</u>    | 2 PANE END SLIDER |
| 0 0 <u>X</u>  | 3 PANE END SLIDER |
| 0 X X 0       | 4 PANE SLIDER     |

### In-Line Sliding Patio Door Assembly Sections D and E



### SECTION DRAWINGS

#