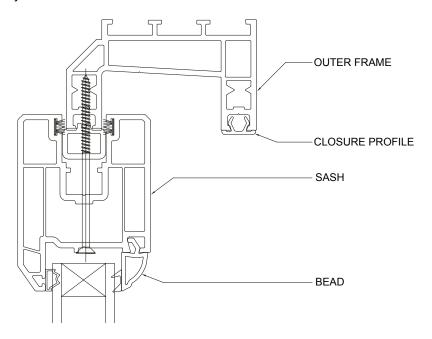

|---------------|-------------------|
| 0 <b>X</b>    | 2 PANE END SLIDER |
| 0 <u>x</u> 0  | 3 PANE END SLIDER |

# In-Line Sliding Patio Door Assembly Sections F and G



### SECTION DRAWINGS

#### Assembly Section F





#### Assembly Section G



| APPLICABLE TO  |                    |
|----------------|--------------------|
| 0 <u>*</u> X   | 2 PANE END SLIDER  |
| 0 0 <u>*</u> X | 3 PANE END SLIDER  |
| 0 <u>x</u> 0   | 3 PANE CTR. SLIDER |
| 0 *            | 4 PANE SLIDER      |

### In-Line Sliding Patio Door Assembly Sections H and J



SECTION

#### **SECTION DRAWINGS**

#### Assembly Section H





#### Assembly Section J





# In-Line Sliding Patio Door Assembly Sections K and L



#### SECTION

#### **SECTION DRAWINGS**

#### Assembly Section K





#### Assembly Section L





# In-Line Sliding Patio Door Assembly Sections M and N



SECTION

#### **SECTION DRAWINGS**

### Assembly Section M





#### Assembly Section N





# In-Line Sliding Patio Door Assembly Sections P and Q



SECTION

#### **SECTION DRAWINGS**

#### Assembly Section P



### Assembly Section Q



| APPLICABLE TO |                    |
|---------------|--------------------|
| 0 <u>*</u> X  | 2 PANE END SLIDER  |
| 0 0 <u>x</u>  | 3 PANE END SLIDER  |
| O X O         | 3 PANE CTR. SLIDER |
| 0 * * 0       | 4 PANE SLIDER      |

# In-Line Sliding Patio Door Assembly Sections R and S



#### SECTION

#### **SECTION DRAWINGS**

#### Assembly Section R





#### Assembly Section S



| APPLICABLE TO |                    |
|---------------|--------------------|
| 0 <u>X</u>    | 2 PANE END S