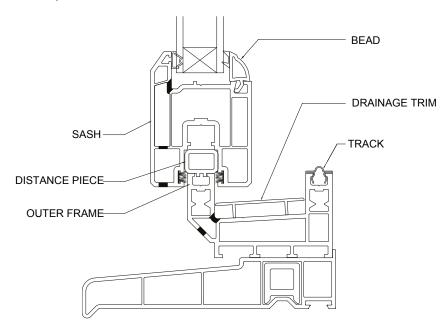

### In-Line Sliding Patio Door Assembly Sections A, B and C

#### **SECTION DRAWINGS**

BEAD

| APPLICABLE TO |                    |
|---------------|--------------------|
| 0 <u>x</u>    | 2 PANE END SLIDER  |
| 0 0 <u>X</u>  | 3 PANE END SLIDER  |
| O X O         | 3 PANE CTR. SLIDER |
| 0 * x 0       | 4 PANE SLIDER      |