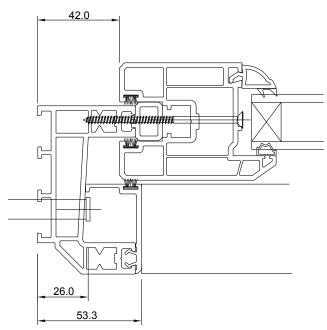

g Patio Door Assembly Sections D and E



### SECTION DRAWINGS

#### Assembly Section D





#### Assembly Section E



| APPLICABLE TO |                   |
|---------------|-------------------|
| 0 <b>X</b>    | 2 PANE END SLIDER |
| 0 <u>x</u> 0  | 3 PANE END SLIDER |

# In-Line Sliding Patio Door Assembly Sections F and G



### SECTION DRAWINGS

#### Assembly Section F





#### Assembly Section G



| APPLICABLE TO  |                    |
|----------------|--------------------|
| 0 <u>*</u> X   | 2 PANE END SLIDER  |
| 0 0 <u>*</u> X | 3 PANE END SLIDER  |
| 0 <u>x</u> 0   | 3 PANE CTR. SLIDER |
| 0 *            | 4 PANE SLIDER      |

### In-Line Sliding Patio Door Assembly Sections H and J



SECTION

#### **SECTION DRAWINGS**

#### Assembly Section H





#### Assembly Section J





# In-Line Sliding Patio Door Assembly Sections K and L



#### SECTION

#### **SECTION DRAWINGS**

#### Assembly Section K





#### Assembly Section L





# In-Line Sliding Patio Door Assembly Sections M and N



SECTION

#### **SECTION DRAWINGS**

### Assembly Section M





#### Assembly Section N





# In-Line Sliding Patio Door Assembly Sections P and Q



SECTION

#### **SECTION DRAWINGS**

#### Assembly Section P



### Assembly Section Q



| APPLICABLE TO |                    |
|---------------|--------------------|
| 0 <u>*</u> X  | 2 PANE END SLIDER  |
| 0 0 <u>x</u>  | 3 PANE END SLIDER  |
| O X O         | 3 PANE CTR. SLIDER |
| 0 * * 0       | 4 PANE SLIDER      |

# In-Line Sliding Patio Door Assembly Sections R and S



#### SECTION

#### **SECTION DRAWINGS**

#### As