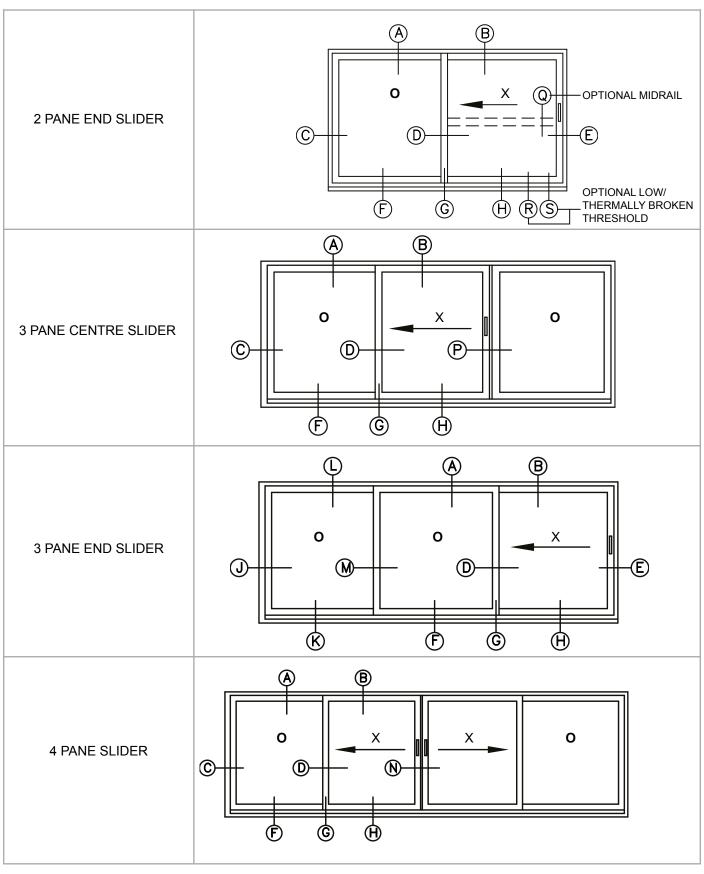

# UPVC In-Line Sliding Patio Door Patio Style Section Reference

SECTION

#### **SECTION DRAWINGS**

BEAD

| APPLICABLE TO |                    |
|---------------|--------------------|
| 0 <u>x</u>    | 2 PANE END SLIDER  |
| 0 0 <u>X</u>  | 3 PANE END SLIDER  |
| O X O         | 3 PANE CTR. SLIDER |
| 0 * x 0       | 4 PANE SLIDER      |

| APPLICABLE TO  |                    |
|----------------|--------------------|
| 0 <u>x</u>     | 2 PANE END SLIDER  |
| 0 0 <u>X</u>   | 3 PANE END SLIDER  |
| 0 <u>X</u> 0   | 3 PANE CTR. SLIDER |
| 0 <u>x x</u> 0 | 4 PANE SLIDER      |

#### Assembly Section C

**BRUSH SEAL** 

| APPLICABLE TO |                   |
|---------------|-------------------|
| 0 <u>x</u>    | 2 PANE END SLIDER |
| 0 0 <u>X</u>  | 3 PANE END SLIDER |
| 0 X X 0       | 4 PANE SLIDER     |