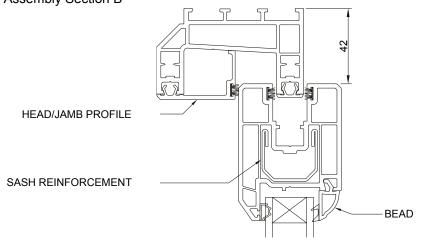

# UPVC In-Line Sliding Patio Door Patio Style Section Reference



SECTION

#### **SECTION DRAWINGS**



### In-Line Sliding Patio Door Assembly Sections A, B and C



#### **SECTION DRAWINGS**

BEAD



| APPLICABLE TO |                    |
|---------------|--------------------|
| 0 <u>x</u>    | 2 PANE END SLIDER  |
| 0 0 <u>X</u>  | 3 PANE END SLIDER  |
| O X O         | 3 PANE CTR. SLIDER |
| 0 * x 0       | 4 PANE SLIDER      |





| APPLICABLE TO  |                    |
|----------------|--------------------|
| 0 <u>x</u>     | 2 PANE END SLIDER  |
| 0 0 <u>X</u>   | 3 PANE END SLIDER  |
| 0 <u>X</u> 0   | 3 PANE CTR. SLIDER |
| 0 <u>x x</u> 0 | 4 PANE SLIDER      |

#### Assembly Section C

**BRUSH SEAL** 



| APPLICABLE TO |                   |
|---------------|-------------------|
| 0 <u>x</u>    | 2 PANE END SLIDER |
| 0 0 <u>X</u>  | 3 PANE END SLIDER |
| 0 X X 0       | 4 PANE SLIDER     |

### In-Line Sliding Patio Door Assembly Sections D and E



### SECTION DRAWINGS

#### Assembly Section D





#### Assembly Section E



| APPLICABLE TO |                   |
|---------------|-------------------|
| 0 <b>X</b>    | 2 PANE END SLIDER |
| 0 <u>x</u> 0  | 3 PANE END SLIDER |

# In-Line Sliding Patio Door As