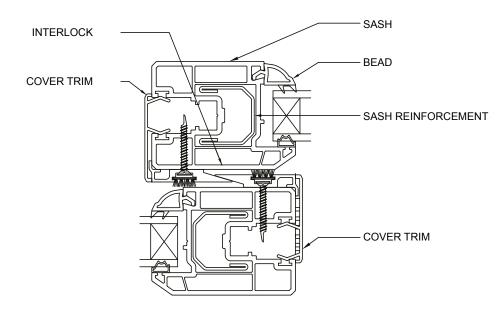

#### Assembly Section C

**BRUSH SEAL** 

| APPLICABLE TO |                   |
|---------------|-------------------|
| 0 <u>x</u>    | 2 PANE END SLIDER |
| 0 0 <u>X</u>  | 3 PANE END SLIDER |
| 0 X X 0       | 4 PANE SLIDER     |