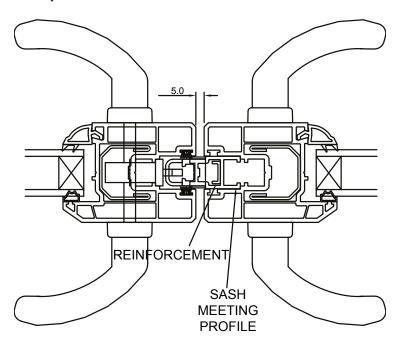

ly Sections F and G



### SECTION DRAWINGS

#### Assembly Section F





#### Assembly Section G



| APPLICABLE TO  |                    |
|----------------|--------------------|
| 0 <u>*</u> X   | 2 PANE END SLIDER  |
| 0 0 <u>*</u> X | 3 PANE END SLIDER  |
| 0 <u>x</u> 0   | 3 PANE CTR. SLIDER |
| 0 *            | 4 PANE SLIDER      |

### In-Line Sliding Patio Door Assembly Sections H and J



SECTION

#### **SECTION DRAWINGS**

#### Assembly Section H





#### Assembly Section J





# In-Line Sliding Patio Door Assembly Sections K and L



#### SECTION

#### **SECTION DRAWINGS**

#### Assembly Section K





#### Assembly Section L





# In-Line Sliding Patio Door Assembly Sections M and N



SECTION

#### **SECTION DRAWINGS**

### Assembly Section M





#### Assembly Section N





# In-Line Sliding Patio Door Assembly Sections P and Q



SECTION

#### **SECTION DRAWINGS**

#### Assembly Section P



### Assembly Section Q



| APPLICABLE TO |                    |
|---------------|--------------------|
| 0 <u>*</u> X  | 2 PANE END SLIDER  |
| 0 0 <u>x</u>  | 3 PANE END SLIDER  |
| O X O         | 3 PANE CTR. SLIDER |
| 0 * * 0       | 4 PANE SLIDER      |

# In-Line Sliding Patio Door Assembly Sections R and S



#### SECTION

#### **SECTION DRAWINGS**

#### Assembly Section R





#### Assembly Section S



| APPLICABLE TO |                    |
|---------------|--------------------|
| 0 <u>X</u>    | 2 PANE END SLIDER  |
| 0 0 <u>X</u>  | 3 PANE END SLIDER  |
| 0 <u>x</u> 0  | 3 PANE CTR. SLIDER |
| 0 * x 0       | 4 PANE SLIDER      |

# In-Line Sliding Patio