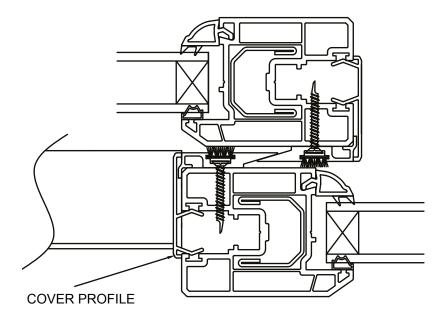

ine Sliding Patio Door Assembly Sections F and G



### SECTION DRAWINGS

#### Assembly Section F





#### Assembly Section G



| APPLICABLE TO  |                    |
|----------------|--------------------|
| 0 <u>*</u> X   | 2 PANE END SLIDER  |
| 0 0 <u>*</u> X | 3 PANE END SLIDER  |
| 0 <u>x</u> 0   | 3 PANE CTR. SLIDER |
| 0 *            | 4 PANE SLIDER      |

### In-Line Sliding Patio Door Assembly Sections H and J



SECTION

#### **SECTION DRAWINGS**

#### Assembly Section H





#### Assembly Section J





# In-Line Sliding Patio Door Assembly Sections K and L



#### SECTION

#### **SECTION DRAWINGS**

#### Assembly Section K





#### Assembly Section L





# In-Line Sliding Patio Door Assembly Sections M and N



SECTION

#### **SECTION DRAWINGS**

### Assembly Section M





#### Assembly Section N





# In-Line Sliding Patio Door Assembly Sections P and Q



SECTION

#### **SECTION DRAWINGS**

#### Assembly Section P



### Assembly Section Q



| APPLICABLE TO |                    |
|---------------|--------------------|
| 0 <u>*</u> X  | 2 PANE END SLIDER  |
| 0 0 <u>x</u>  | 3 PANE END SLIDER  |
| O X O         | 3 PANE CTR. SLIDER |
| 0 * * 0       | 4 PANE SLIDER      |

# In-Line Sliding Patio Door Assembly Sections R and S



#### SECTION

#### **SECTION DRAWINGS**

#### Assembly Section R





#### Assembly Section S



| APPLICABLE TO |                    |
|---------------|--------------------|
| 0 <u>X</u>    | 2 PANE END SLIDER  |
| 0 0 <u>X</u>  | 3 PANE END SLIDER  |
| 0 <u>x</u> 0  | 3 PANE CTR. SLIDER |
| 0 * x 0       | 4 PANE SLIDER