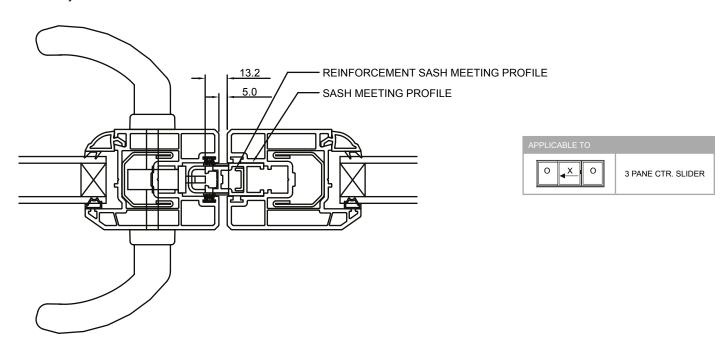

|
|----------------|--------------------|
| 0 <u>*</u> X   | 2 PANE END SLIDER  |
| 0 0 <u>*</u> X | 3 PANE END SLIDER  |
| 0 <u>x</u> 0   | 3 PANE CTR. SLIDER |
| 0 *            | 4 PANE SLIDER      |

### In-Line Sliding Patio Door Assembly Sections H and J



SECTION

#### **SECTION DRAWINGS**

#### Assembly Section H





#### Assembly Section J





# In-Line Sliding Patio Door Assembly Sections K and L



#### SECTION

#### **SECTION DRAWINGS**

#### Assembly Section K





#### Assembly Section L





# In-Line Sliding Patio Door Assembly Sections M and N



SECTION

#### **SECTION DRAWINGS**

### Assembly Section M





#### Assembly Section N





# In-Line Sliding Patio Door Assembly Sections P and Q



SECTION

#### **SECTION DRAWINGS**

#### Assembly Section P



### Assembly Section Q



| APPLICABLE TO |                    |
|---------------|--------------------|
| 0 <u>*</u> X  | 2 PANE END SLIDER  |
| 0 0 <u>x</u>  | 3 PANE END SLIDER  |
| O X O         | 3 PANE CTR. SLIDER |
| 0 * * 0       | 4 PANE SLIDER      |

# In-Line Sliding Patio Door Assembly Sections R and S



#### SECTION

#### **SECTION DRAWINGS**

#### Assembly Section R





#### Assembly Section S



| APPLICABLE TO |                    |
|---------------|--------------------|
| 0 <u>X</u>    | 2 PANE END SLIDER  |
| 0 0 <u>X</u>  | 3 PANE END SLIDER  |
| 0 <u>x</u> 0  | 3 PANE CTR. SLIDER |
| 0 * x 0       | 4 PANE SLIDER      |

# In-Line Sliding Patio Door Frame Venting



SECTION

#### **SECTION DRAWINGS**

Frame Venting