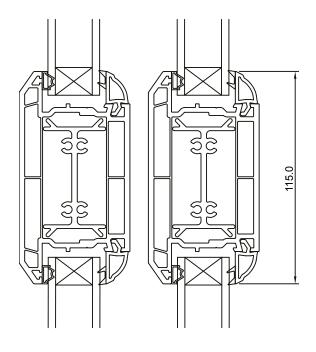

### In-Line Sliding Patio Door Assembly Sections A, B and C

#### **SECTION DRAWINGS**

BEAD

| APPLICABLE TO |                    |
|---------------|--------------------|
| 0 <u>x</u>    | 2 PANE END SLIDER  |
| 0 0 <u>X</u>  | 3 PANE END SLIDER  |
| O X O         | 3 PANE CTR. SLIDER |
| 0 * x 0       | 4 PANE SLIDER      |