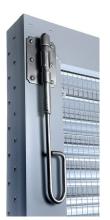

### **HINGES**

3 no.  $100 \times 75$ mm ball bearing butt hinges with pin secured by removable grub screw