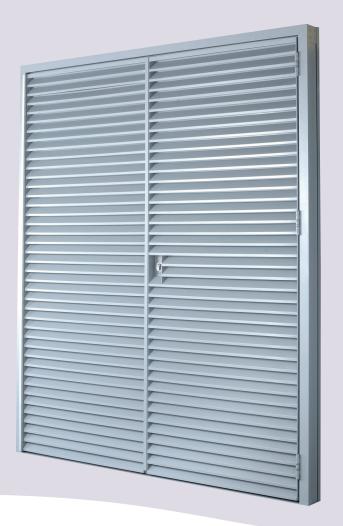

# Fully Louvred Aluminium Door

- EMERGENCY EXITS
- PERSONNEL DOORS

SUITABLE FOR INTERNAL AND EXTERNAL USE

### UNIQUE FEATURES

Fast Lead Time

Fully Louvred Door

1 Year Warranty

Steel Door Experts

Included within our Louvidor range is our fully louvred aluminium door. Allowing for maximum free airflow makes it the ideal solution for bin stores, bike stores and plantrooms.

Available as inward and outward opening, complete with powder coating of your choice and fixing kits to suit your partition.