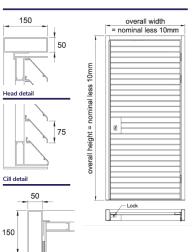

### STANDARD OUTER BOX FRAME DIMENSIONS

50mm x 100mm with hinge rebate.

### **DOOR LEAF DEPTH**

74mm

### **LOUVRE BLADE PITCH**

50mm

## Single door

Jamb detail

# overall width = nominal less 10mm | The interpretation of the int

Double door