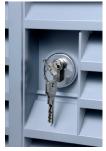

### **LOCK CASE**

64mm Euro profile deadlock to EN12209

### **CYLINDER**

Euro cylinder, keyed external, thumb turn internal.