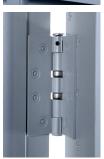

### **HINGES**

3 no.  $100 \times 75$ mm ball bearing butt hinges with pin secured by removable grub screw