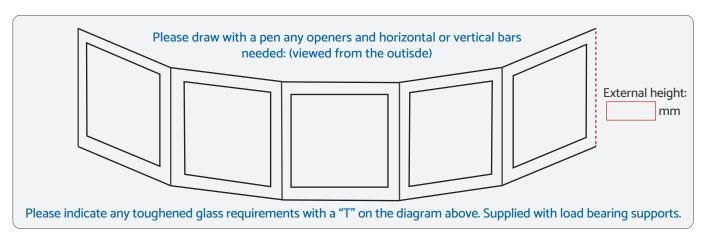

**Height** - Enter the overall height including the existing sill, unless this is not going to be replaced. I.e. a tiled sill is already in place and you plan to leave this in situ.

**Processing** - Once you have entered the required dimensions into the form above and completed the various details below, please save the form and email it to us at sales@justvaluedoors.co.uk. We will then send you a confirmation for you to check over and sign off to proceed.