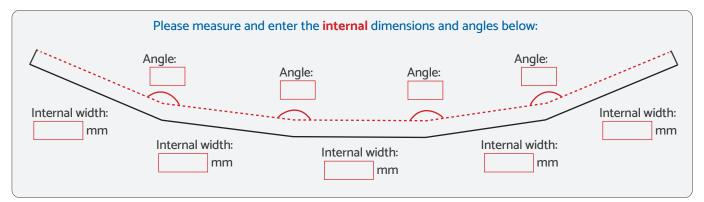

## 5 Sided Bay/Bow Window Measuring Sheet

| Order | reference | numbar |   |
|-------|-----------|--------|---|
| Order | reference | number | í |

Bays are to be measured using internal dimensions. You will need to measure from the inside corner of the existing window and include any existing bay poles or bay corner angles into these measurements.

**Widths & Angles** - Once you have determined the internal width measurements, enter these dimensions into the provided boxes. Note you are measuring from the corner of the existing frame to the centre of where the frames join together. I.e between the existing bay poles or bay corner angles.