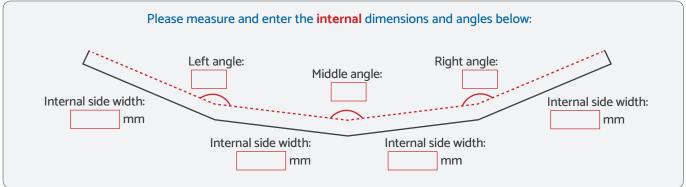

## 4 Sided Bay/Bow Window Measuring Sheet

| Ordor | reference | numbor  |
|-------|-----------|---------|
| Order | reference | number: |

Bays are to be measured using internal dimensions. You will need to measure from the inside corner of the existing window and include any existing bay poles or bay corner angles into these measurements.

**Widths & Angles** - Once you have determined the internal width measurements, enter these dimensions into the provided boxes. Note you are measuring from the corner of the existing frame to the centre of where the frames join together. I.e between the existing bay poles or bay corner angles.