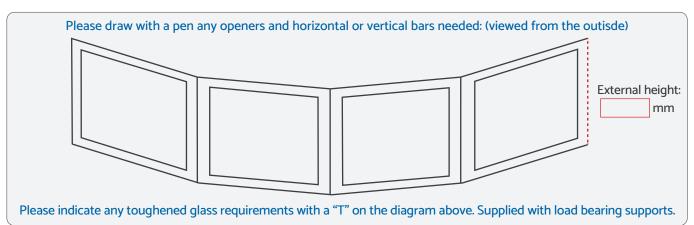

Height - Enter the overall height including the existing sill, unless this is not going to be replaced. I.e. a tiled sill is already in place and you plan to

**Processing** - Once you have entered the required dimensions into the form above and completed the various details below, please save the form and email it to us at sales@justvaluedoors.co.uk. We will then send you a confirmation for you to check over and sign off to proceed.