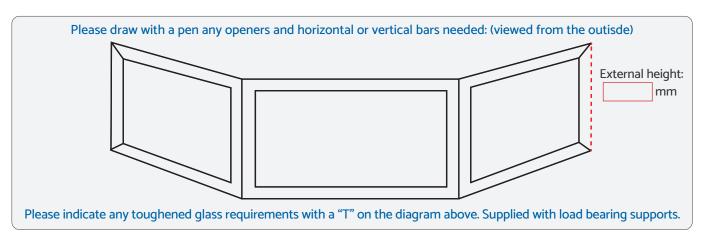

**Height** - Enter the overall height including the existing sill, unless this is not going to be replaced. I.e. a tiled sill is already in place and you plan to leave this in situ.

**Processing** - Once you have entered the required dimensions into the form above and completed the various details below, please save the form and email it to us at sales@justvaluedoors.co.uk. We will then send you a confirmation for you to check over and sign off to proceed.