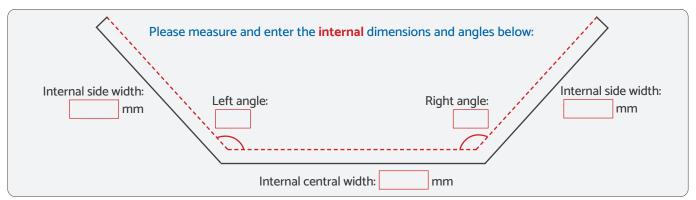

## 3 Sided Bay/Bow Window Measuring Sheet

Bays are to be measured using internal dimensions. You will need to measure from the inside corner of the existing window and include any existing bay poles or bay corner angles into these measurements.

**Widths & Angles** - Once you have determined the internal width measurements, enter these dimensions into the provided boxes. Note you are measuring from the corner of the existing frame to the centre of where the frames join together. I.e between the existing bay poles or bay corner angles.