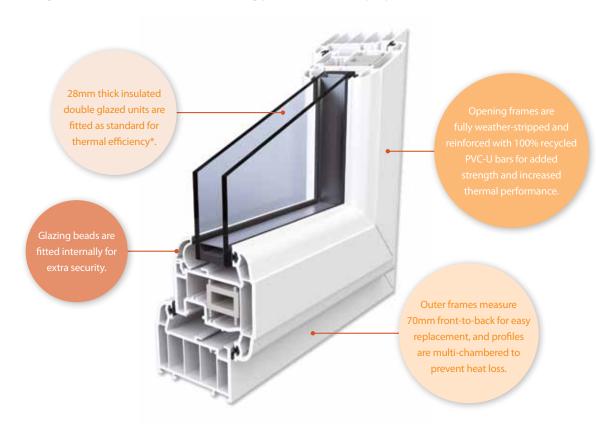

But there's even more. Our products are designed to provide excellent U-value ratings for their efficiency at keeping the heat in your home - and the very best levels of Window Energy Rating (WER).

Our products are packed full of clever features like plastic thermal reinforcements made from 100% recycled material to keep in more heat, to advanced glass that can reflect heat back into your home and capture free heat from the sun through solar gain. Most importantly, our products are also designed so that they can be collected and recycled back into new PVC-U products.

Rising energy costs, cold homes, global warming, we're helping to address these important issues. Our windows cleverly include some non-visible recycled PVC-U window content, such as the reinforcement bars that are fitted inside the opening frame profiles to provide added strength and thermal efficiency. Unlike some other options out there, our PVC-U windows can be recycled up to 10 times with a total lifespan of 400 years!