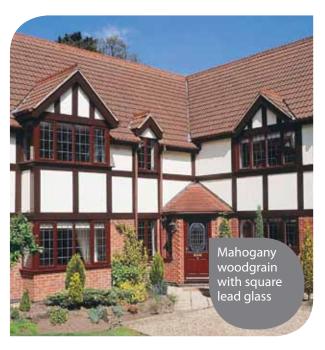

#### Woodgrains

In addition to White, we offer three woodgrain shades with our windows and doors - elegant Mahogany, warm Golden Oak and gorgeous Cherrywood.

Expressing yourself with these colours isn't limited to just one selection. For example you can specify White on the inside and your woodgrain colour of choice on the outside. So your PVC-U windows and doors will look great from every angle.

All of our colour options deliver the practical advantages of PVC-U windows - energy efficiency, security and low maintenance.

Cherrywood

Mahogany