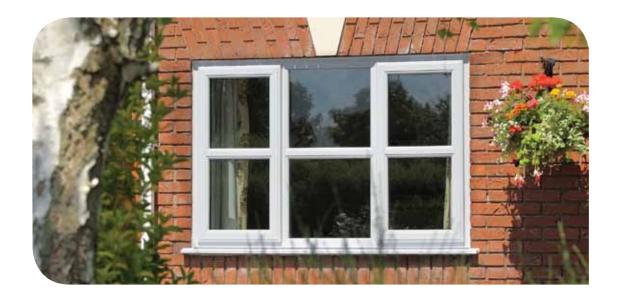

### Casement windows

#### Add more character to your home.

Imagine your home with windows that are as long-lasting as they are beautiful - and as elegant as they are energy efficient. By replacing your existing windows with our PVC-U windows, you'll make your favourite place quieter, safer and more secure.

But that's just the beginning, when you're at home you'll see the difference with new windows that are the perfect colour match for your house, whether they are in White, woodgrain, Antique Oak, Cream, Rustic Cherry or one of our 10 other Artisan colour options. You'll sense the difference too, because our windows come with a Green Guide A rating, so they'll help to shrink your energy bills. This warm feeling will last as long as your new windows. Throughout their long lifespan, they'll remain as virtually maintenance-free, efficient and attractive as they were on day one. So by replacing your windows you could add more value to your home.

Why not make your favourite place in the world even more special?

- Quieter, safer and more secure
- Perfect match for your home
- Energy efficient to reduce energy bills
- Virtually maintenance free
- Adding value to your home

From top opening to side opening designs, there are practical choices to suit the look and use of every room.