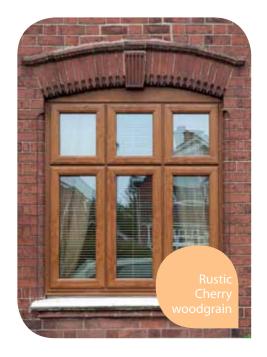

But that's just the beginning, when you're at home you'll see the difference with new windows that are the perfect colour match for your house, whether they are in White, woodgrain, Antique Oak, Cream, Rustic Cherry or one of our 10 other Artisan colour options. You'll sense the difference too, because our windows come with a Green Guide A rating, so they'll help to shrink your energy bills. This warm feeling will last as long as your new windows. Throughout their long lifespan, they'll remain as virtually maintenance-free, efficient and attractive as they were on day one. So by replacing your windows you could add more value to your home.

#### Artisan woodgrain collection

Want to live life in full colour? Now you can do exactly that, with a bigger choice of colours for your replacement windows and doors.

13 eye-catching Artisan shades are available, gorgeous, striking colours like Green, Grey and Cream, or our sumptuous selection of woodgrains such as Rustic Cherry, Irish Oak, AnTeak and Antique Oak. You decide.