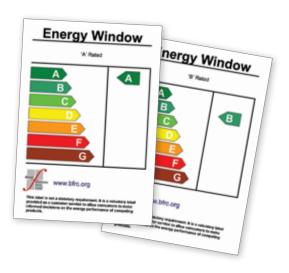

Our products come top of the class when it comes to environmental credentials. They have been awarded an energy rating of up to A+ and are made of a material that's achieved a BFRC (British Fenestration Rating Council) Green Guide A rating.

But there's even more. Our products are designed to provide excellent U-value ratings for their efficiency at keeping the heat in your home - and the very best levels of Window Energy Rating (WER).

Our products are packed full of clever features like plastic thermal reinforcements made from 100% recycled material to keep in more heat, to advanced glass that can reflect heat back into your home and capture free heat from the sun through solar gain. Most importantly, our products are also designed so that they can be collected and recycled back into new PVC-U products.