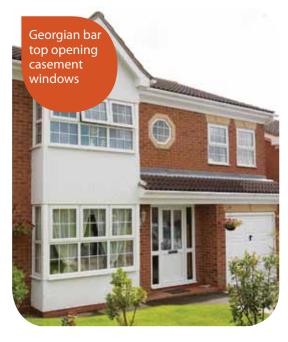

### Casement windows

#### Add more character to your home.

Imagine your home with windows that are as long-lasting as they are beautiful - and as elegant as they are energy efficient. By replacing your existing windows with our PVC-U windows, you'll make your favourite place quieter, safer and more secure.

But that's just the beginning, when you're at home you'll see the difference with new windows that are the perfect colour match for your house, whether they are in White, woodgrain, Antique Oak, Cream, Rustic Cherry or one of our 10 other Artisan colour options. You'll sense the difference too, because our windows come with a Green Guide A rating, so they'll help to shrink your energy bills. This warm feeling will last as long as your new windows. Throughout their long lifespan, they'll remain as virtually maintenance-free, efficient and attractive as they were on day one. So by replacing your windows you could add more value to your home.

Why not make your favourite place in the world even more special?

- Quieter, safer and more secure
- Perfect match for your home
- Energy efficient to reduce energy bills
- Virtually maintenance free
- Adding value to your home

From top opening to side opening designs, there are practical choices to suit the look and use of every room.