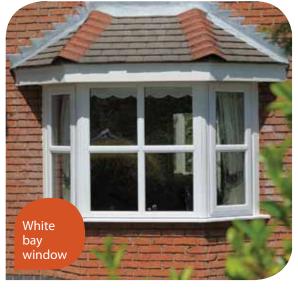

# Bay windows

#### Add more light and space to your home.

- Added space and classic style
- Thermally efficient
- Secure locking hardware
- A range of glazing options
- White, woodgrain or Artisan colours

Wouldn't you love some added space? Now you can have it - simply by replacing your existing windows with our bay windows.

Picture what that extra space would do for your house. A better view, whether you're outside or inside. Outside, you'll enjoy the new updated look. Inside, you'll notice that the room feels more spacious. You can choose from White, woodgrain or Artisan coloured windows. Whichever option you select, being PVC-U, your windows won't rot or lose their looks for the whole of their long life. And added thermal efficiency means lower energy bills for good.

A stylish upgrade to provide more space, more light and enhanced security.