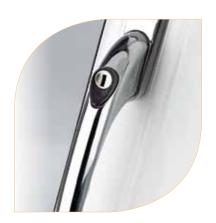

# Hardware options

### It's the little things that matter in life.

Contact us today to discuss the available hardware choices to precisely meet your lifestyle and design requirements.

We offer an extensive choice of operating hardware for your replacement windows and doors.

These practical fine details that can make all the difference between a nice change to your home, and a truly stunning one.

With hardware options in Gold, White or Chrome finishes, you'll find exactly the right match for your particular taste and preferred style. Choose easy-to-use locking mechanisms that feel just right. Get your hands on our shapely window and door handles that will finish your home to perfection.

Choose the perfect hardware to add the finishing touch.