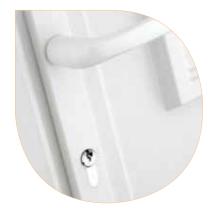

# Hardware options

### It's the little things that matter in life.

Contact us today to discuss the available hardware choices to precisely meet your lifestyle and design requirements.

We offer an extensive choice of operating hardware for your replacement windows and doors.

These practical fine details that can make all the difference between a nice change to your home, and a truly stunning one.

With hardware options in Gold, White or Chrome finishes, you'll find exactly the right match for your particular taste and preferred style. Choose easy-to-use locking mechanisms that feel just right. Get your hands on our shapely window and door handles that will finish your home to perfection.

Choose the perfect hardware to add the finishing touch.