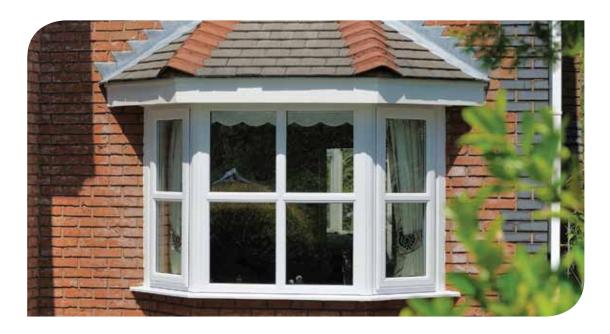

# Bay windows

#### Add more light and space to your home.

- Added space and classic style
- Thermally efficient
- Secure locking hardware
- A range of glazing options
- White, woodgrain or Artisan colours

Wouldn't you love some added space? Now you can have it - simply by replacing your existing windows with our bay windows.

Picture what that extra space would do for your house. A better view, whether you're outside or inside. Outside, you'll enjoy the new updated look. Inside, you'll notice that the room feels more spacious. You can choose from White, woodgrain or Artisan coloured windows. Whichever option you select, being PVC-U, your windows won't rot or lose their looks for the whole of their long life. And added thermal efficiency means lower energy bills for good.

A stylish upgrade to provide more space, more light and enhanced security.