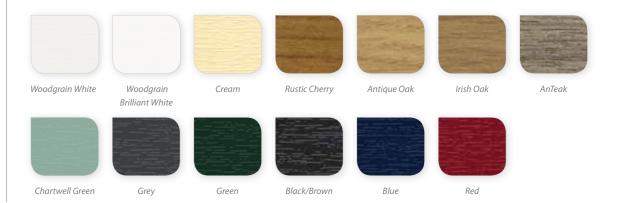

#### Artisan woodgrain collection

Want to live life in full colour? Now you can do exactly that, with a bigger choice of colours for your replacement windows and doors.

13 eye-catching Artisan shades are available, gorgeous, striking colours like Green, Grey and Cream, or our sumptuous selection of woodgrains such as Rustic Cherry, Irish Oak, AnTeak and Antique Oak. You decide.

Our woodgrain finishes are so fine that it's almost impossible to distinguish them from the real thing!

Specify dual colour if you want to enjoy the brightness of white on the inside frame faces and a striking colour finish on the outside. Alternatively for added impact, bring the colour indoors by opting for your chosen colour on both sides.

The colours shown are designed as a guide to the Woodgrain and Artisan Woodgrain Collection. Before making your final decision, please ensure you have seen a foil swatch.