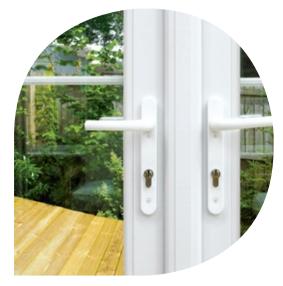

# Security

#### You can't put a price on security.

You could count the cost of not choosing the most secure replacement windows and doors.

Not every replacement window system comes with the BS 7950 standard to demonstrate a superior security performance. Not all replacement doors come with PAS 24 accreditation for enhancing the security of your home. Not every replacement door comes with an optional upgrade to Police approved "Secured by Design" locking technology. Ours do.

Secured by Design

SBD

Police Preferred Specification

We aim to make secure mean more.