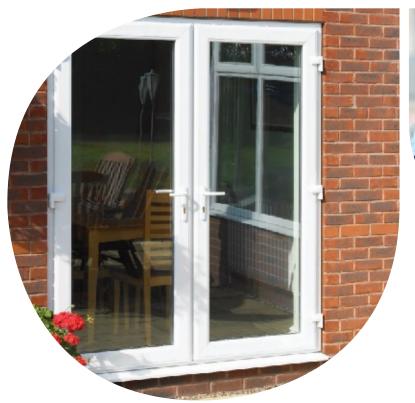

### French doors

#### Open out your space in classic style.

You'll find our PVC-U French doors bring added flavour to family life. French doors feature two leaves hinged on either side that typically open outwards to leave a clear opening. You can make access even easier by adding one of our low threshold options.

The enjoyment doesn't stop there. Fine dining with added elegance, great summer parties with easy access to the garden, added natural light. Your new French doors give you all this and more. What colour of door frame and hardware options you choose is up to you.

While you get on with living your life, your French doors will keep you safe and secure, with their high quality key-operated locking mechanisms.

The only instructions you'll ever need with our French doors are: "Install. Relax. Enjoy."