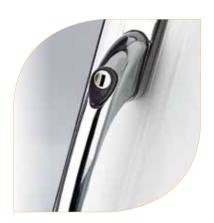

### Hardware options

### It's the little things that matter in life.

Contact us today to discuss the available hardware choices to precisely meet your lifestyle and design requirements.

We offer an extensive choice of operating hardware for your replacement windows and doors.

These practical fine details the t can make all the difference between a nice change to your home, and a truly stunning one.

With hardware options in Gold, White or Chrome finishe, you'll find xactly the right match for your particular taste and preferred style. Choose easy-to-use locking mechanisms that feel just right. Get your hands on our shapely window and door handles that will finish our home to perfection.

Choose the perfect hardware to add the finishing touch.