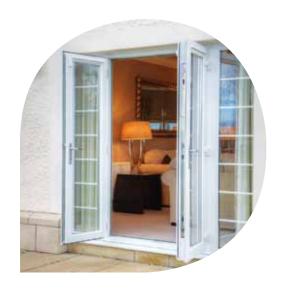

### French doors

#### Open out your space in classic style.

You'll find our PVC-U French doors bring added flavour to family life. French doors feature two leaves hinged on either side that typically open outwards to leave a clear opening. You can make access even easier by adding one of our low threshold options.

The enjoyment doesn't stop there. Fine dining with added elegance, great summer parties with easy access to the garden, added natural light. Your new French doors give you all this and more. What colour of door frame and hardware options you choose is up to you.

While you get on with living your life, your French doors will keep you safe and secure, with their high quality key-operated locking mechanisms.

The only instructions you'll ever need with our French doors are: "Install. Relax. Enjoy."