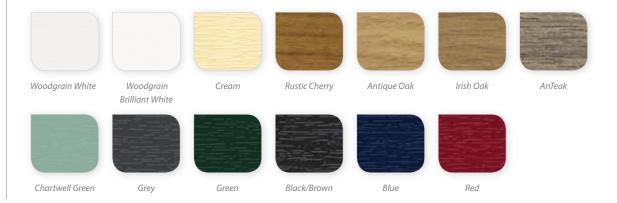

#### Artisan woodgrain collection

Want to live life in full colour? Now you can do exactly that, with a bigger choice of colours for your replacement windows and doors.

13 eye-catching Artisan shades are available, gorgeous, striking colours like Green, Grey and Cream, or our sumptuous selection of woodgrains such as Rustic Cherry, Irish Oak, AnTeak and Antique Oak. You decide.

Our woodgrain finishes a e so fine th t it's almost impossible to distinguish them from the real thing!

Specify dual colour if you want to enjoy the brightness of white on the inside frame faces and a striking colour finish on the outsid. Alternatively for added impact, bring the colour indoors by opting for your chosen colour on both sides.

The colours shown are designed as a guide to the Woodgrain and Artisan Woodgrain Collection. Before making your final decision, please ensure you have seen a foil swatch.