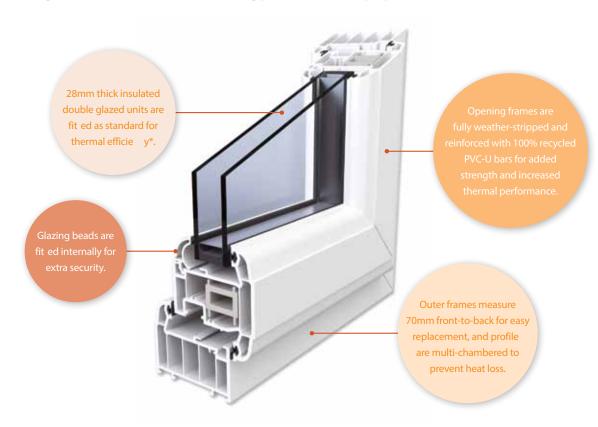

Our products come top of the class when it comes to environmental credentials. They have been awarded an energy rating of up to A+ and are made of a material that's achieved a BFRC (British Fenestration Rating Council) Green Guide A rating.

But there's even more. Our products are designed to provide excellent U-value ratings for their efficie y at keeping the heat in your home - and the very best levels of Window Energy Rating (WER).

Our products are packed full of clever features like plastic thermal reinforcements made from 100% recycled material to keep in more heat, to advanced glass that can refle t heat back into your home and capture free heat from the sun through solar gain. Most importantly, our products are also designed so that they can be collected and recycled back into new PVC-U products.

Rising energy costs, cold homes, global warming, we're helping to address these important issues. Our windows cleverly include some non-visible recycled PVC-U window content, such as the reinforcement bars that are fit ed inside the opening frame profiles o provide added strength and thermal efficie y. Unlike some other options out there, our PVC-U windows can be recycled up to 10 times with a total lifespan of 400 years!