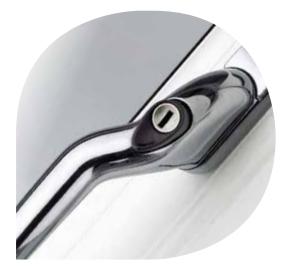

### Hardware options

### It's the little things that matter in life.

Contact us today to discuss the available hardware choices to precisely meet your lifestyle and design requirements.

We offer an extensive choice of operating hardware for your replacement windows and doors.

These practical fine details the t can make all the difference between a nice change to your home, and a truly stunning one.

With hardware options in Gold, White or Chrome finishe, you'll find xactly the right match for your particular taste and preferred style. Choose easy-to-use locking mechanisms that feel just right. Get your hands on our shapely window and door handles that will finish our home to perfection.

Choose the perfect hardware to add the finishing touch.