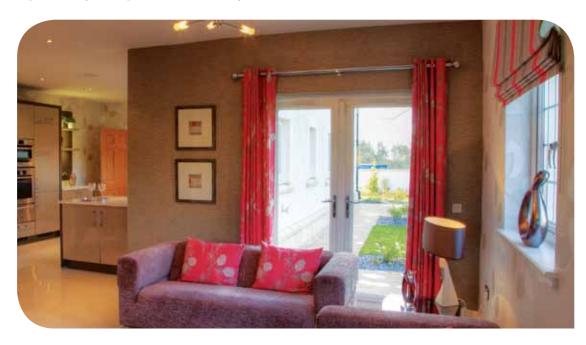

### French doors

#### Open out your space in classic style.

You'll find our PVC-U French doors bring added flavour to family life. French doors feature two leaves hinged on either side that typically open outwards to leave a clear opening. You can make access even easier by adding one of our low threshold options.

The enjoyment doesn't stop there. Fine dining with added elegance, great summer parties with easy access to the garden, added natural light. Your new French doors give you all this and more. What colour of door frame and hardware options you choose is up to you.

While you get on with living your life, your French doors will keep you safe and secure, with their high quality key-operated locking mechanisms.

The only instructions you'll ever need with our French doors are: "Install. Relax. Enjoy."