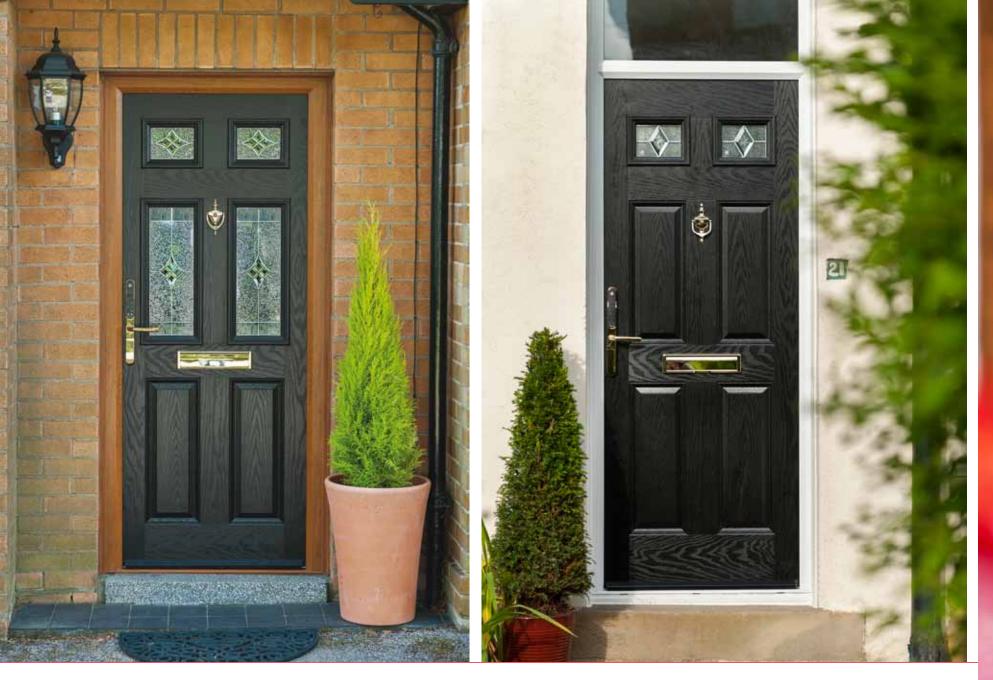

#### 2 panel 4 square

*in Black with Zinc Art Elegance glass with the Yale Keyfree handle* 

2 panel 2 square

in Green with clear glass in an Oak foiled frame

4 panel 1 arch

in Darkwood with Flair glass in a cherrywood foiled frame

#### 2 panel 4 square

*in Black with Zinc Art Elegance glass with the Yale Keyfree handle* 

## 4 panel 2 square

in Black with Classic glass with the Yale Keyfree handle

2 panel 2 square 1 arch

in Oak with Brass Art Clarity glass in an Oak foiled frame