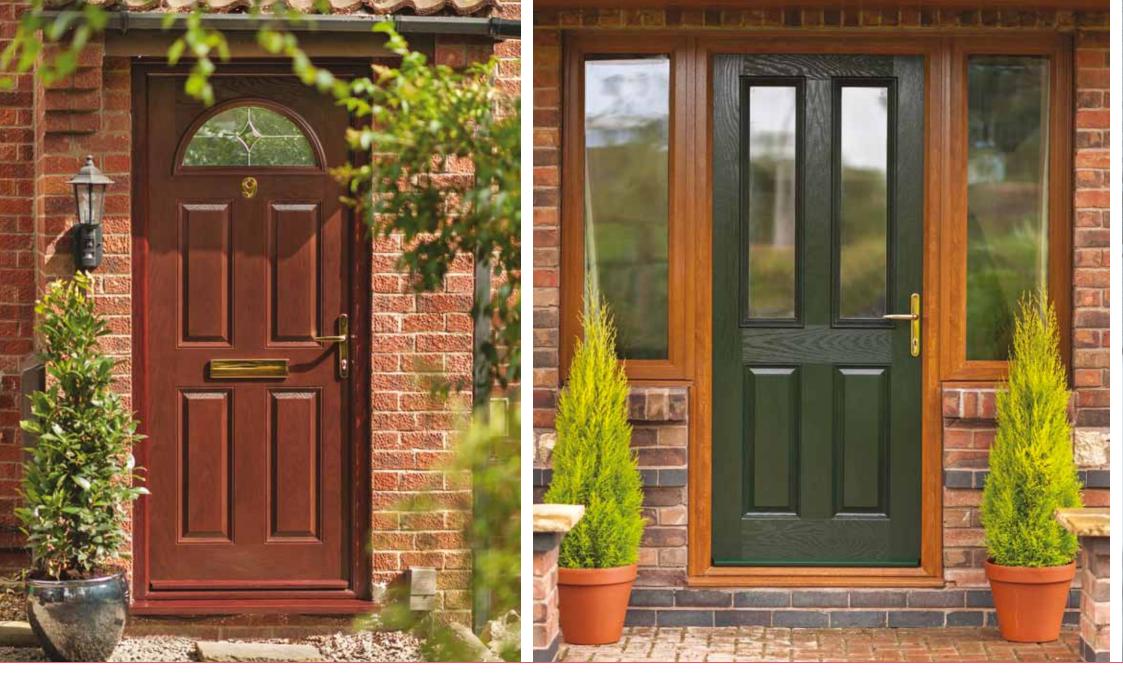

gn in doors. And when you're indoors you'll enjoy loads of style, strength and security.

Our composite door is thick – but it's also very smart. In fact it's 44mm thick (compare that to conventional PVC panel doors at 28mm). And powerful too, its super-strong structural frame and up-to-the-minute hardware makes our composite door even more secure. Its' glass reinforced plastic finish means you'll be secure in all weathers. And enjoying great looks for years to come.

How your door looks is up to you. Like traditional-style or contemporary? You can choose from twenty-three styles in seven colours. Keep looking – we've got three finishes of door furniture and a beautiful range of glass too.

#### 2 panel 4 square

*in Black with Zinc Art Elegance glass with the Yale Keyfree handle* 









2 panel 2 square

in Green with clear glass in an Oak foiled frame

4 panel 1 arch

in Darkwood with Flair glass in a cherrywood foiled frame





2 panel 2 angle

in Blue with clear glass



# 2 panel 2 arch

in Green with Stippolyte™ glass





# Cottage halfglaze

in Oak with Stippolyte™ glass

# 2 panel 1 square

in Green with clear glass in an Oak foiled outer frame





#### 2 panel 4 square

*in Black with Zinc Art Elegance glass with the Yale Keyfree handle* 

## 4 panel 2 square

in Black with Classic glass with the Yale Keyfree handle





2 panel 2 square 1 arch

in Oak with Brass Art Clarity glass in an Oak foiled frame



#### Diamond

in White with Stippolyte™ glass





# 2 panel 1 grill

in Black with clear glass in an Oak foiled frame

#### 1 square

in Red with Warwick™