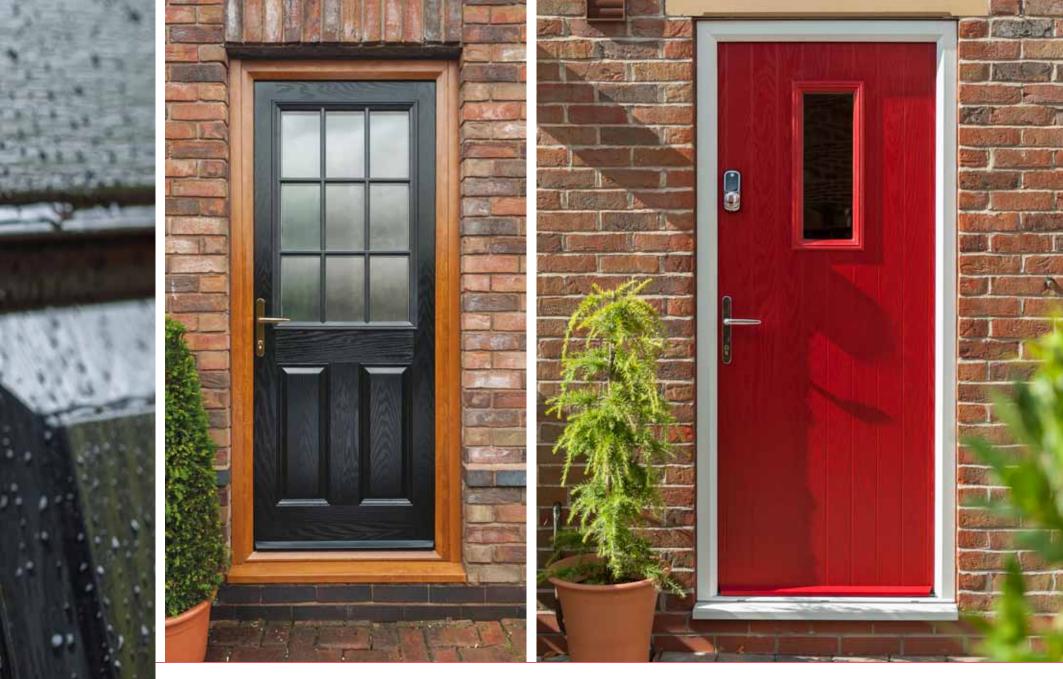

## 4 panel 2 square

in Black with Classic glass with the Yale Keyfree handle

2 panel 2 square 1 arch

in Oak with Brass Art Clarity glass in an Oak foiled frame