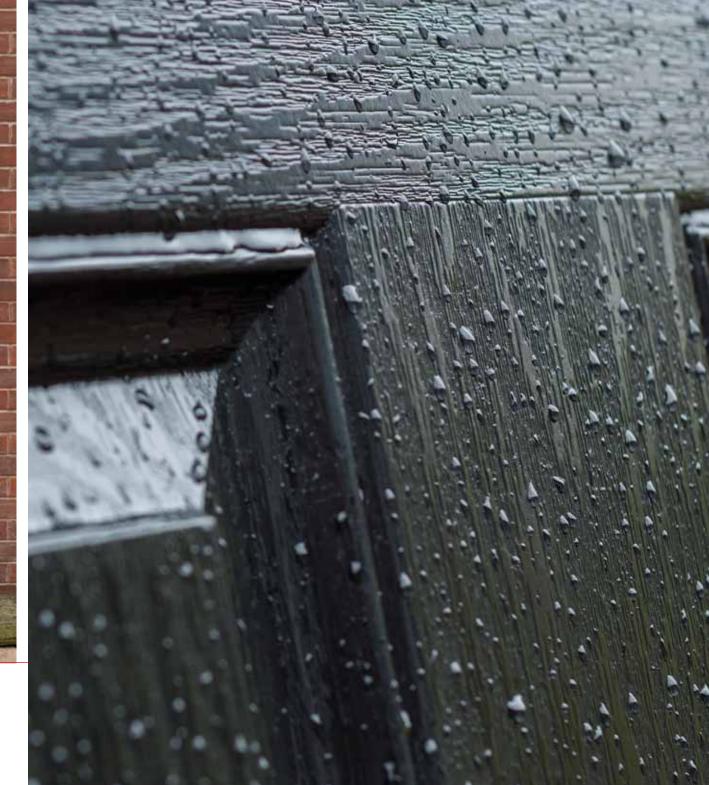

Behind that rather scientific-sounding name, you'll find the latest technology and design in doors. And when you're indoors you'll enjoy loads of style, strength and security.

Our composite door is thick – but it's also very smart. In fact it's 44mm thick (compare that to conventional PVC panel doors at 28mm). And powerful too, its super-strong structural frame and up-to-the-minute hardware makes our composite door even more secure. Its' glass reinforced plastic finish means you'll be secure in all weathers. And enjoying great looks for years to come.