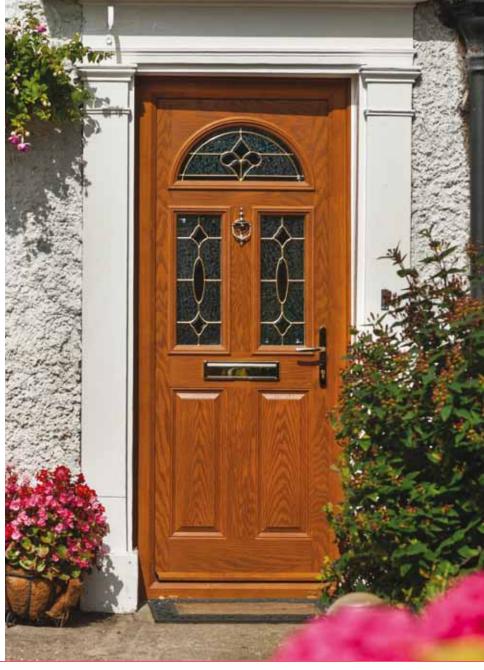

#### 2 panel 4 square

*in Black with Zinc Art Elegance glass with the Yale Keyfree handle* 

2 panel 2 square

in Green with clear glass in an Oak foiled frame

4 panel 1 arch

in Darkwood with Flair glass in a cherrywood foiled frame