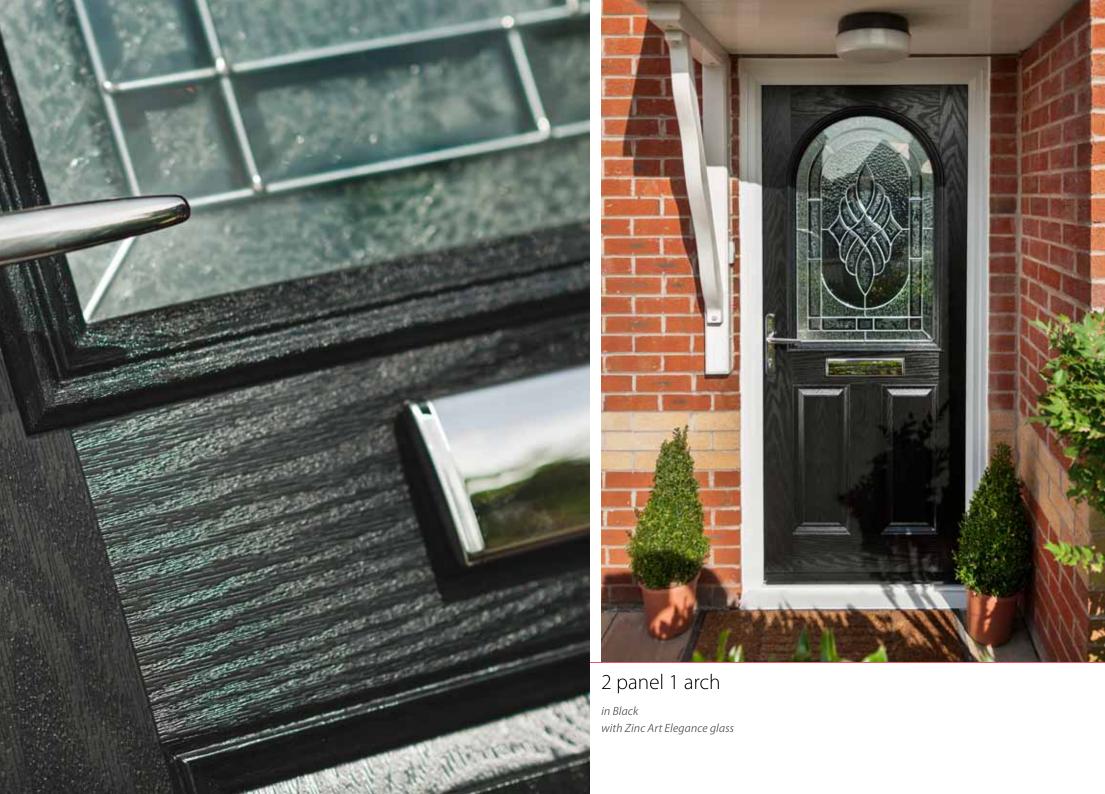

tic finish means you'll be secure in all weathers. And enjoying great looks for years to come.

How your door looks is up to you. Like traditional-style or contemporary? You can choose from twenty-three styles in seven colours. Keep looking – we've got three finishes of door furniture and a beautiful range of glass too.

#### 2 panel 4 square

*in Black with Zinc Art Elegance glass with the Yale Keyfree handle* 









2 panel 2 square

in Green with clear glass in an Oak foiled frame

4 panel 1 arch

in Darkwood with Flair glass in a cherrywood foiled frame





2 panel 2 angle

in Blue with clear glass



# 2 panel 2 arch

in Green with Stippolyte™ glass





# Cottage halfglaze

in Oak with Stippolyte™ glass

# 2 panel 1 square

in Green with clear glass in an Oak foiled outer frame





#### 2 panel 4 square

*in Black with Zinc Art Elegance glass with the Yale Keyfree handle* 

## 4 panel 2 square

in Black with Classic glass with the Yale Keyfree handle





2 panel 2 square 1 arch

in Oak with Brass Art Clarity glass in an Oak foiled frame



#### Diamond

in White with Stippolyte™ glass





# 2 panel 1 grill

in Black with clear glass in an Oak foiled frame

#### 1 square

in Red with Warwick™ glass with the Yale digital rim lock



#### 4 panel sunburst

in Blue with clear glass and Yale digital rim lock

### 2 panel sunburst

in White with Stippolyte™ glass

### Cottage

in Red with the Yale Keyfree handle





3 square

in Blue with Minster™ glass 4 square

in Oak with Finesse glass and Yale Keyfree handle





Twin side

in Blue with Murano (blue) glass



4