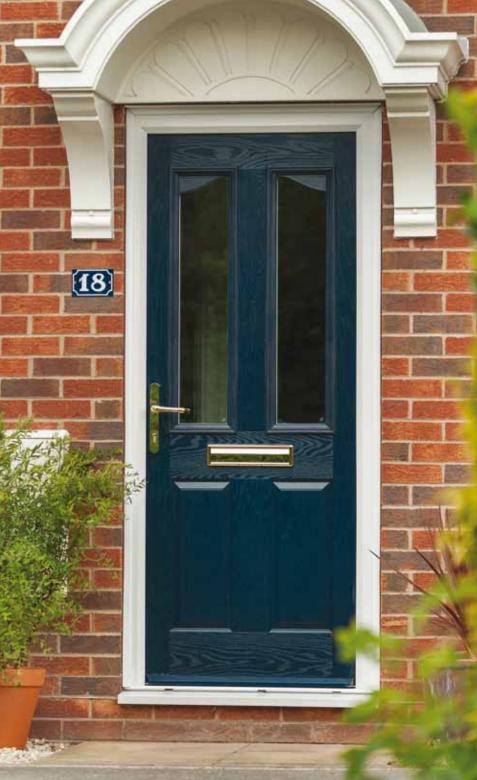

## 4 panel 2 square

in Black with Classic glass with the Yale Keyfree handle

2 panel 2 square 1 arch

in Oak with Brass Art Clarity glass in an Oak foiled frame