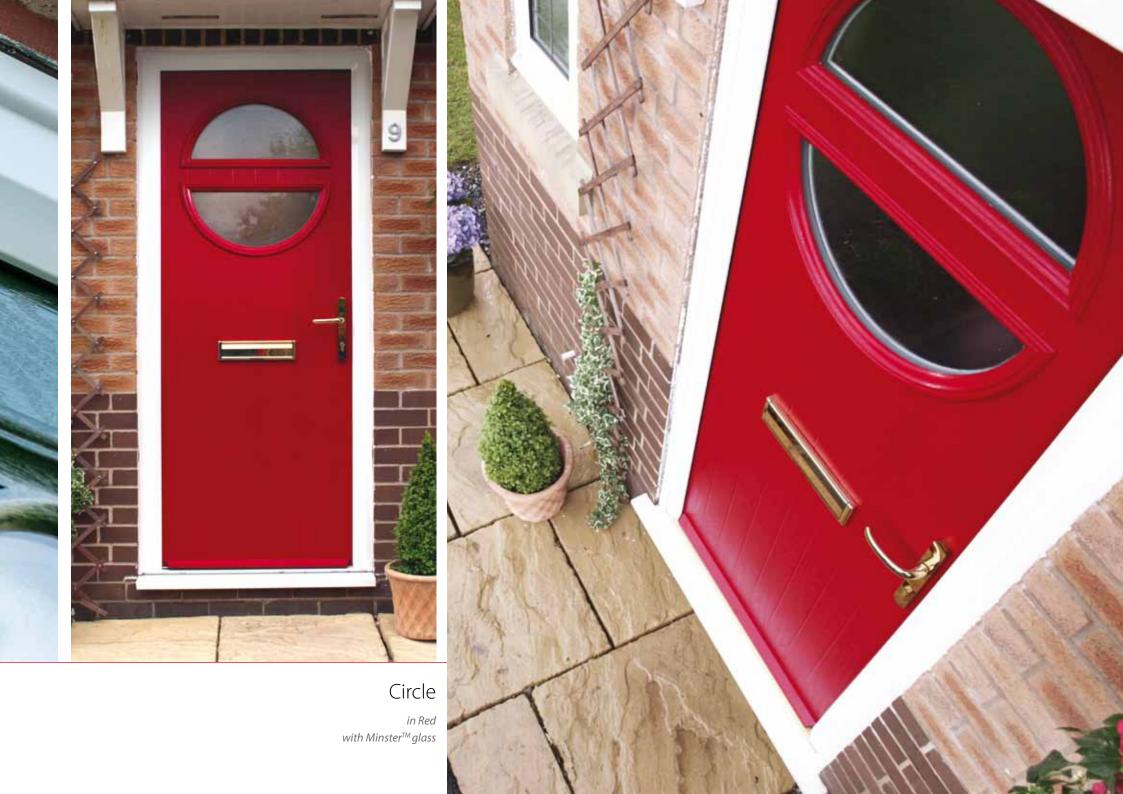

ts super-strong structural frame and up-to-the-minute hardware makes our composite door even more secure. Its' glass reinforced plastic finish means you'll be secure in all weathers. And enjoying great looks for years to come.

How your door looks is up to you. Like traditional-style or contemporary? You can choose from twenty-three styles in seven colours. Keep looking – we've got three finishes of door furniture and a beautiful range of glass too.

#### 2 panel 4 square

*in Black with Zinc Art Elegance glass with the Yale Keyfree handle* 









2 panel 2 square

in Green with clear glass in an Oak foiled frame

4 panel 1 arch

in Darkwood with Flair glass in a cherrywood foiled frame





2 panel 2 angle

in Blue with clear glass



# 2 panel 2 arch

in Green with Stippolyte™ glass





# Cottage halfglaze

in Oak with Stippolyte™ glass

# 2 panel 1 square

in Green with clear glass in an Oak foiled outer frame





#### 2 panel 4 square

*in Black with Zinc Art Elegance glass with the Yale Keyfree handle* 

## 4 panel 2 square

in Black with Classic glass with the Yale Keyfree handle





2 panel 2 square 1 arch

in Oak with Brass Art Clarity glass in an Oak foiled frame



#### Diamond

in White with Stippolyte™ glass





# 2 panel 1 grill

in Black with clear glass in an Oak foiled frame

#### 1 square

in Red with Warwick™ glass with the Yale digital rim lock



#### 4 panel sunburst

in Blue with clear glass and Yale digital rim lock

### 2 panel sunburst

in White with Stippolyte™ glass

### Cottage

in Red with the Yale Keyfree handle





3 square

in Blue wi