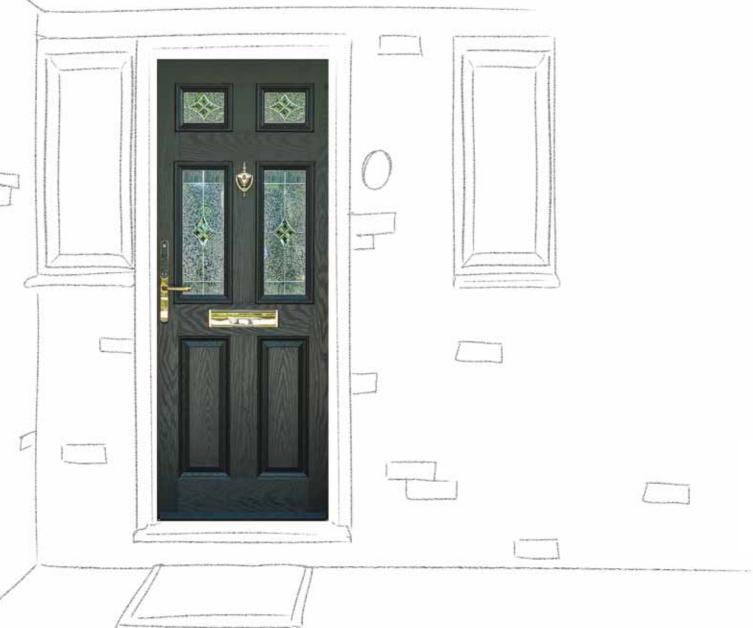

## 4 panel 2 square

in Black with Classic glass with the Yale Keyfree handle

2 panel 2 square 1 arch

in Oak with Brass Art Clarity glass in an Oak foiled frame