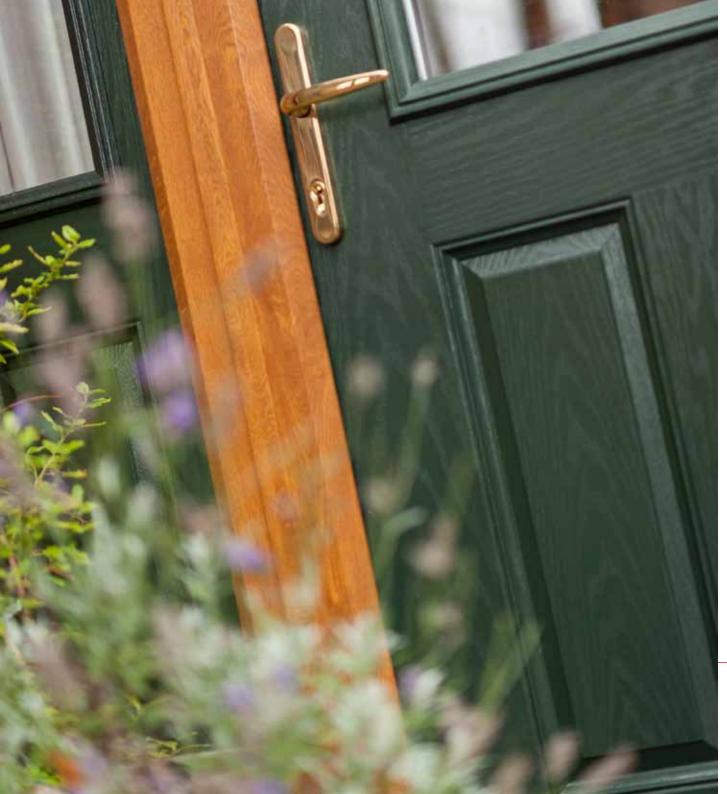

How your door looks is up to you. Like traditional-style or contemporary? You can choose from twenty-three styles in seven colours. Keep looking – we've got three finishes of door furniture and a beautiful range of glass too.