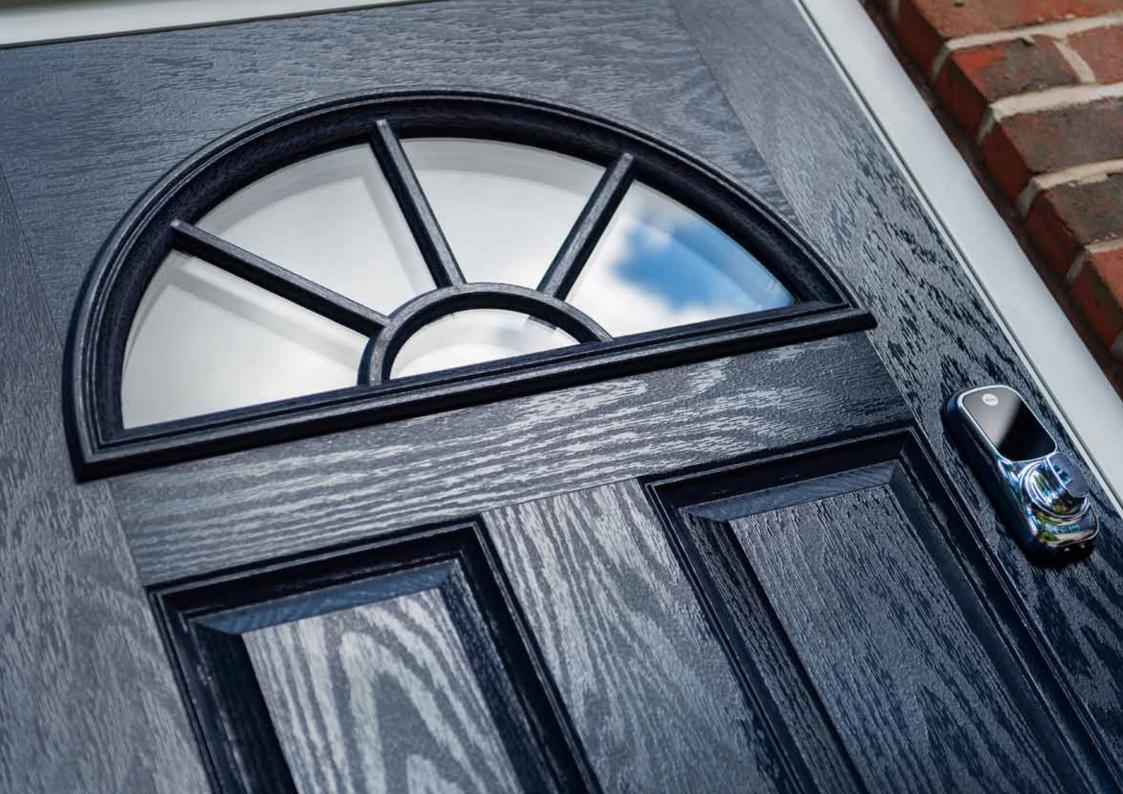

## 4 panel 2 square

in Black with Classic glass with the Yale Keyfree handle

2 panel 2 square 1 arch

in Oak with Brass Art Clarity glass in an Oak foiled frame