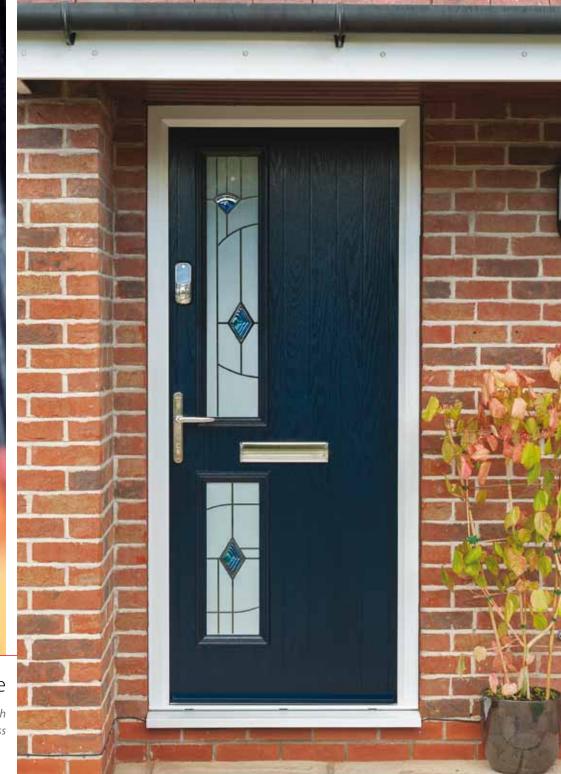

How your door looks is up to you. Like traditional-style or contemporary? You can choose from twenty-three styles in seven colours. Keep looking – we've got three finishes of door furniture and a beautiful range of glass too.