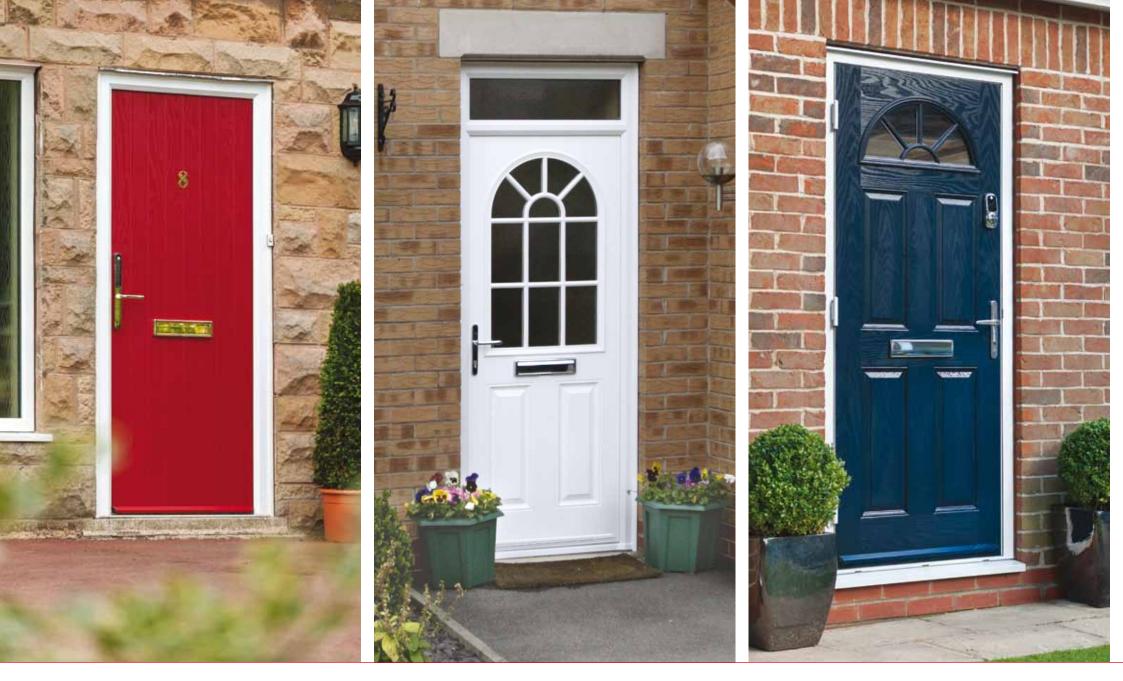

#### 1 square

in Red with Warwick™ glass with the Yale digital rim lock

#### 4 panel sunburst

in Blue with clear glass and Yale digital rim lock