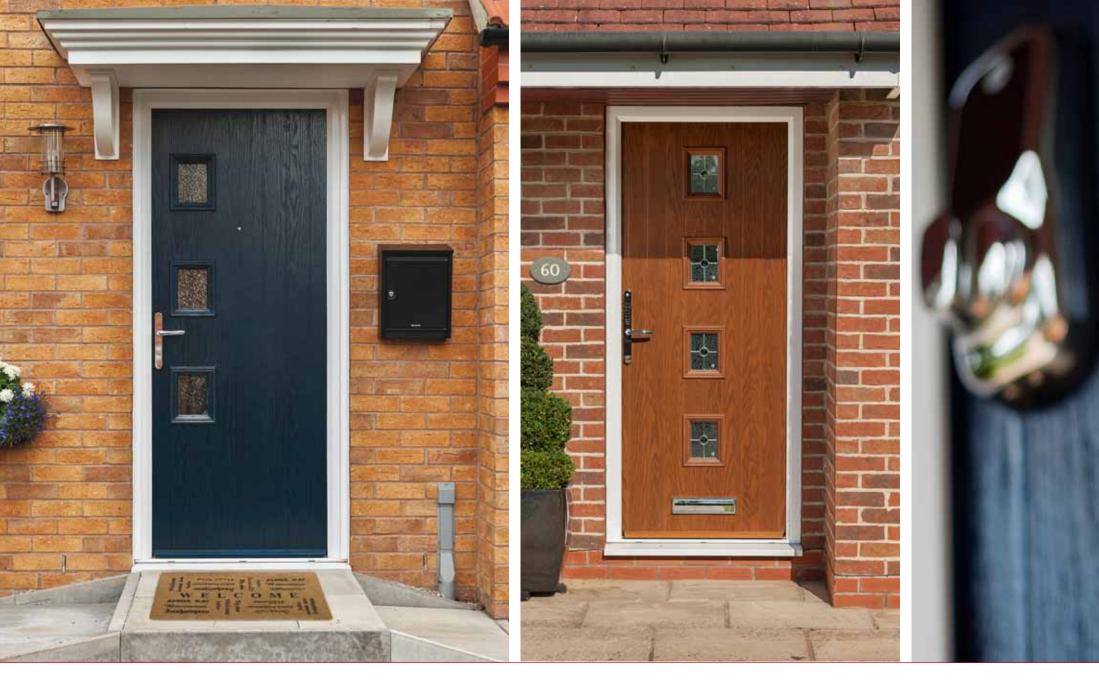

How your door looks is up to you. Like traditional-style or contemporary? You can choose from twenty-three styles in seven colours. Keep looking – we've got three finishes of door furniture and a beautiful range of glass too.

#### 2 panel 4 square

*in Black with Zinc Art Elegance glass with the Yale Keyfree handle* 