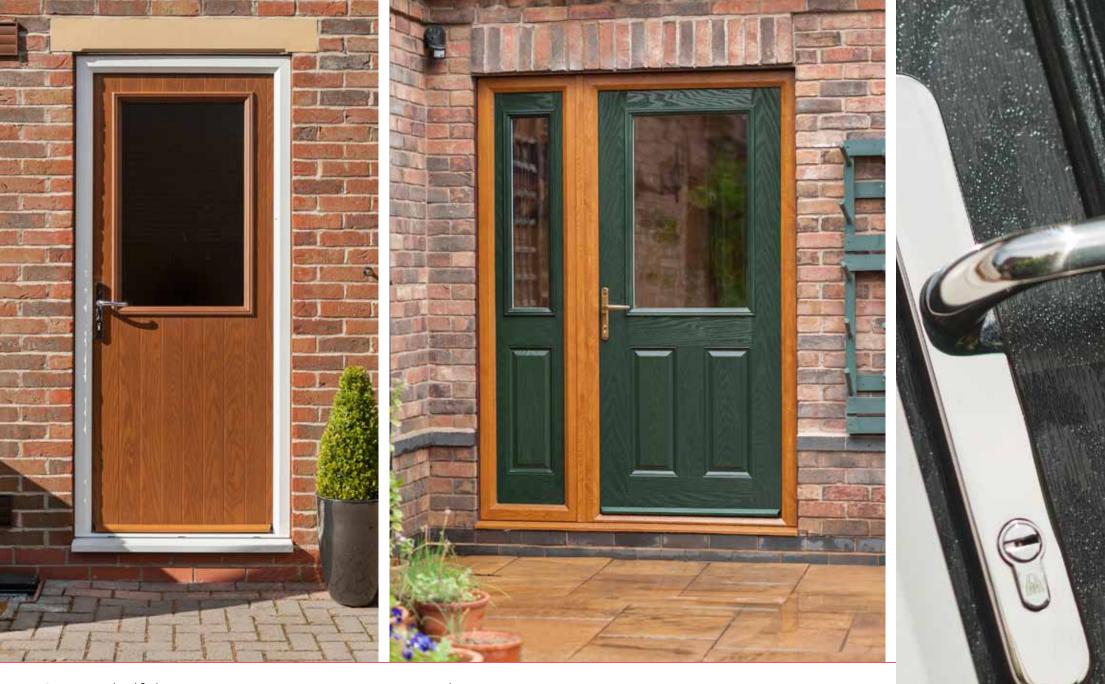

super-strong structural frame and up-to-the-minute hardware makes our composite door even more secure. Its' glass reinforced plastic finish means you'll be secure in all weathers. And enjoying great looks for years to come.

How your door looks is up to you. Like traditional-style or contemporary? You can choose from twenty-three styles in seven colours. Keep looking – we've got three finishes of door furniture and a beautiful range of glass too.

#### 2 panel 4 square

*in Black with Zinc Art Elegance glass with the Yale Keyfree handle* 









2 panel 2 square

in Green with clear glass in an Oak foiled frame

4 panel 1 arch

in Darkwood with Flair glass in a cherrywood foiled frame





2 panel 2 angle

in Blue with clear glass



# 2 panel 2 arch

in Green with Stippolyte™ glass





# Cottage halfglaze

in Oak with Stippolyte™ glass

# 2 panel 1 square

in Green with clear glass in an Oak foiled outer frame





#### 2 panel 4 square

*in Black with Zinc Art Elegance glass with the Yale Keyfree handle* 

## 4 panel 2 square

in Black with Classic glass with the Yale Keyfree handle





2 panel 2 square 1 arch

in Oak with Brass Art Clarity glass in an Oak foiled frame



#### Diamond

in White with Stippolyte™ glass





# 2 panel 1 grill

in Black with clear glass in an Oak foiled frame

#### 1 square

in Red with Warwick™ glass with the Yale digital rim lock



#### 4 panel sunburst

in Blue with clear glass and Yale digital rim lock

### 2 panel sunburst

in White with Stippolyte™ glass

### Cottage

in Red with the Yale Keyfree handle





3 square

in Blue with