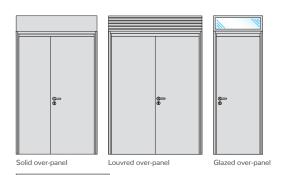

## TECHNICAL SPECIFICATION

Single & Double Glazed Available

6mm Toughened Glass

Glazed side panels up to 1140mm high

Solid over panels up to 2800mm width

Fixed solid over panels can be made up to 2800mm in one direction and up to 970mm in the other direction. Measurements above can be applied to either width x height or height x width. For over-panels outside these dimensions please contact the sales team.

| SOLID OVER PANEL DIMENSIONS |                   |
|-----------------------------|-------------------|
| width range (mm)            | height range (mm) |
| from 300 to 2800            | from 300 to 970   |