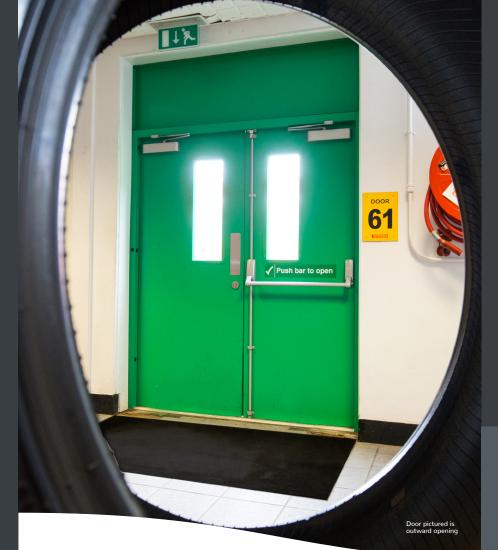

## Side & Over Panel Options

SUITABLE FOR INTERNAL AND EXTERNAL USE

- EMERGENCY EXITS
- PERSONNEL DOORS