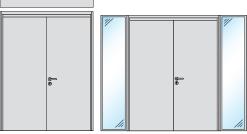

| SOLID SIDE PANEL DIMENSIONS |                   |
|-----------------------------|-------------------|
| width range (mm)            | height range (mm) |
| from 300 to 970             | from 300 to 2800  |

Can be fitted to fire rated doors. Up to 1000mm wide - one or both sides of the door-set. Door leafs must be latched and / or flush bolted. Cannot be used in combination with a top panel.

| GLAZED TOP AND SIDE PANELS DIMENSIONS |                   |
|---------------------------------------|-------------------|
| width range (mm)                      | height range (mm) |
| from 300 to 2500                      | from 300 to 1140  |