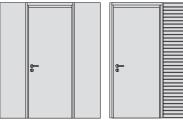

-------------------|-------------------|
| width range (mm)            | height range (mm) |
| from 300 to 970             | from 300 to 2800  |

Can be fitted to fire rated doors. Up to 1000mm wide - one or both sides of the door-set. Door leafs must be latched and / or flush bolted. Cannot be used in combination with a top panel.

| GLAZED TOP AND SIDE PANELS DIMENSIONS |                   |
|---------------------------------------|-------------------|
| width range (mm)                      | height range (mm) |
| from 300 to 2500                      | from 300 to 1140  |

Not fire-rated. Options for single and double glazed units and independent panels not connected to the door as an additional item.





Detachable over-panel Glazed side-panels





Solid over-panel and side-panels



Solid side-panels

Louvred side-panel