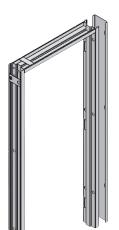

### Standard double rebate frame assembly

| SIZE | DEPTH (D) |
|------|-----------|
| Min  | 130mm     |
| Max  | 300mm     |

Similar in design to the rebate, the double rebate frame shares many of the same features, but is more distinguished for installations that require wider frames. Available up to 300mm deep, this frame is sleek and unobtrusive, the additional folds on the design adding rigidity and strength to wider openings.