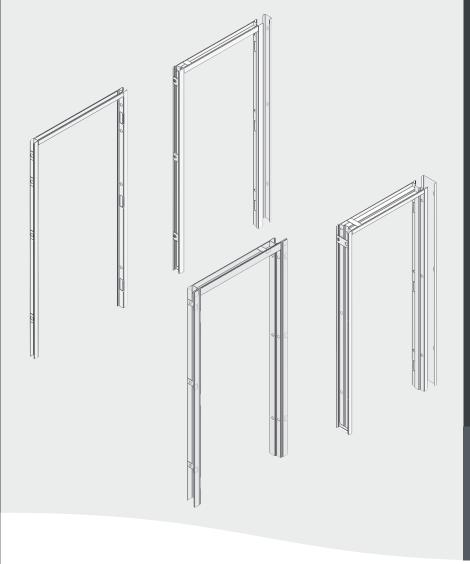

# Steel Door Frame Options

MANUFACTURED FROM 1.6MM THICK RUSTIC STEEL

# **TECHNICAL SPECIFICATION**

Standard Single Rebate Frame Assembly Standard Double Rebate Frame Assembly Standard Flange Frame Assembly Standard 50mm Frame Assembly

Frames are manufactured from 1.6 mm thick 'Rustec' steel with a minimum of six fully adjustable fixing points are provided to each jamb. Most are supplied with unique 'Adjust-2-fit' side channels with each frame. Frames are powder coated to match (or contrast ) with the leaf.

# **Steel Door Frame Options**