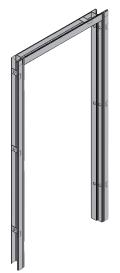

# **TECHNICAL SPECIFICATION**

Standard Single Rebate Frame Assembly Standard Double Rebate Frame Assembly Standard Flange Frame Assembly Standard 50mm Frame Assembly

Frames are manufactured from 1.6 mm thick 'Rustec' steel with a minimum of six fully adjustable fixing points are provided to each jamb. Most are supplied with unique 'Adjust-2-fit' side channels with each frame. Frames are powder coated to match (or contrast ) with the leaf.

# **Steel Door Frame Options**