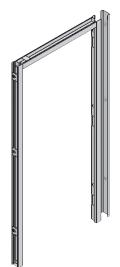

# Standard single rebate frame assembly

| SIZE | DEPTH (D) |
|------|-----------|
| Min  | 80mm      |
| Max  | 250mm     |
|      |           |

Durable, tough and easy to fit, this is Strongdor's most popular frame. Fabricated from strong, lightweight high tensile steel, this is also finished with a high quality powder coating to either match or contract to your door. The superb Adjust-2-Fit side expanders come as standard offering 6 adjustable fixing points per side. This frame demonstrates our vision to make life easy for the installer.

Standard frame depth 104mm