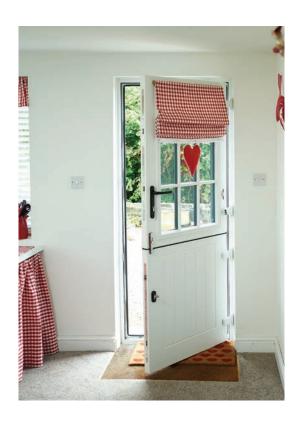

Open up the inside of your home with our range of stable door designs. Suitable as both a front and back door, our extensive range of styles and colours are the ideal way to add a personal touch to your home.

Our stable doors come with two completely separate locks, with a high strength centre gear box, a handle operated top lock and a key/thumb turn operated bottom lock. These locks come keyed alike, meaning both locks can be opened with a single key.