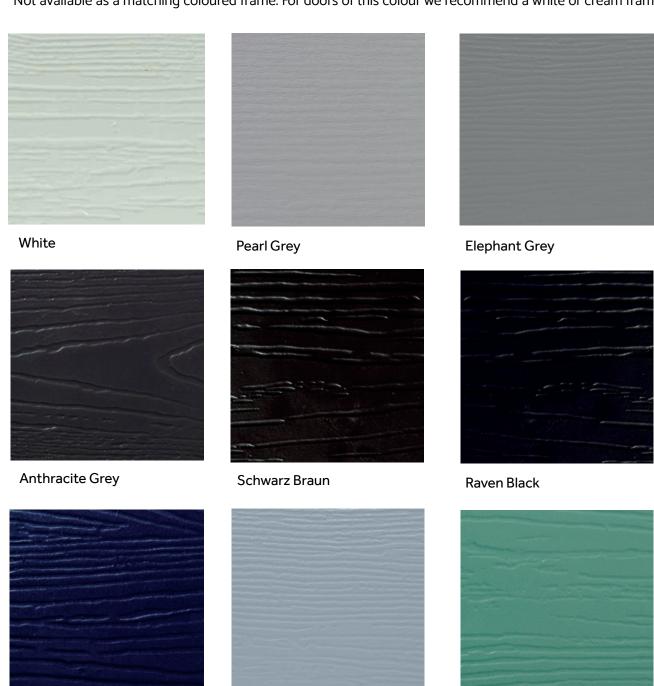

## Your Choice, Your Colour

Our Stable Doors are available in your choice of 19 different colours, with the option to choose an alternative colour for the exterior and interior of your door. Most of our customers choose a white internal finish, but with so many different colours available the choice is yours.

We're also able offer perfectly matching door frames for most of our door colours too.

\*Not available as a matching coloured frame. For doors of this colour we recommend a white or cream frame.

Duck Egg\*

Turquoise Pastel\*

French Navy

 $Irish \ Oak$