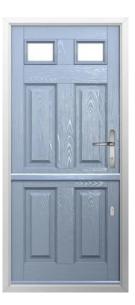

- The key operated bottom lock escutcheon is available in a variety of finishes.
- The internal centre locking bolt is available in gold and chrome finishes.

1 Diamond

**Cottage Grill** 

4 Panel 2 Square