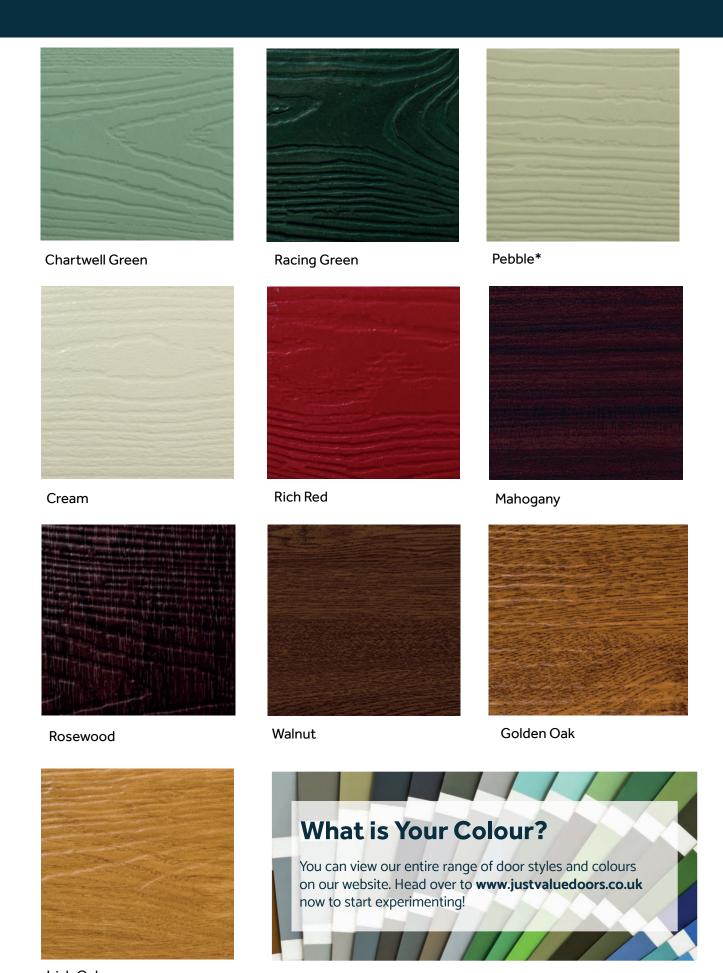

## Your Choice, Your Colour

Our Stable Doors are available in your choice of 19 different colours, with the option to choose an alternative colour for the exterior and interior of your door. Most of our customers choose a white internal finish, but with so many different colours available the choice is yours.

We're also able offer perfectly matching door frames for most of our door colours too.

\*Not available as a matching coloured frame. For doors of this colour we recommend a white or cream frame.

Duck Egg\*