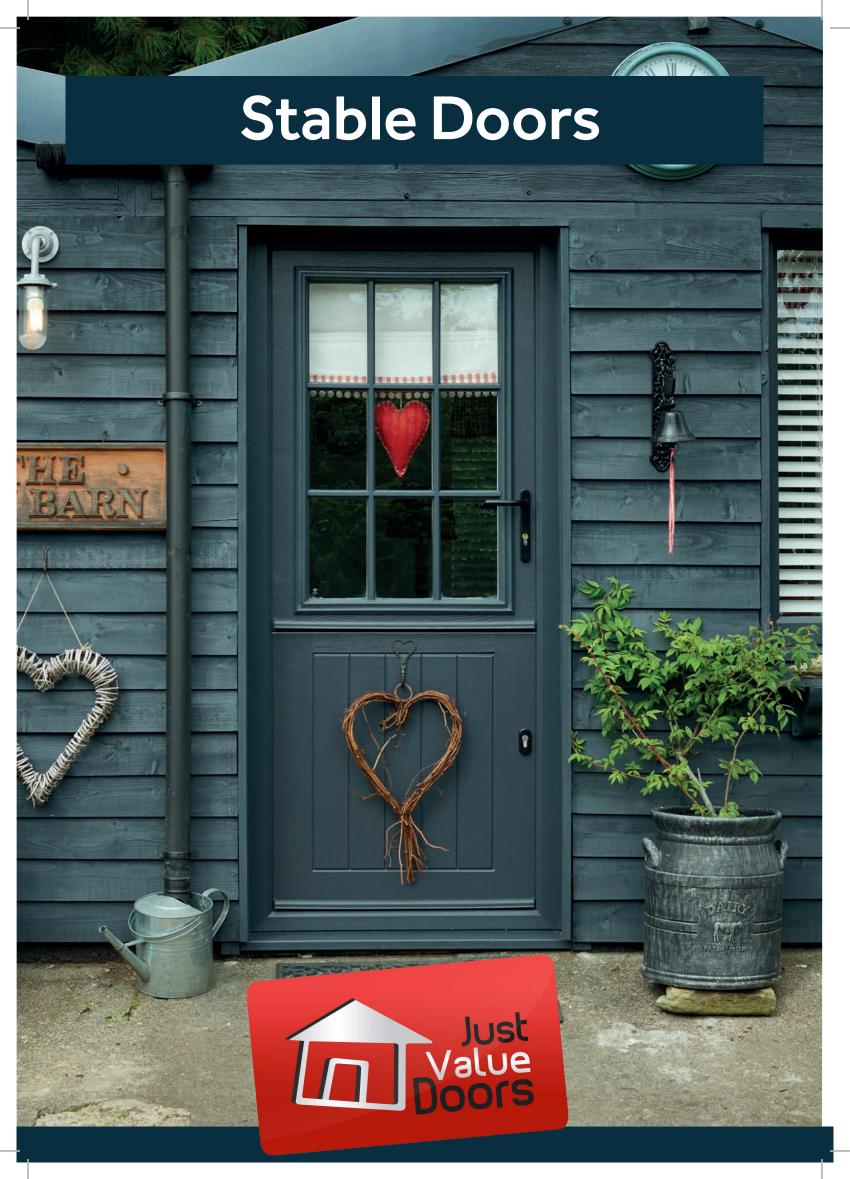

Open up the inside of your home with our range of stable door designs. Suitable as both a front and back door, our extensive range of styles and colours are the ideal way to add a personal touch to your home.

Our stable doors come with two completely separate locks, with a high strength centre gear box, a handle operated top lock and a key/thumb turn operated bottom lock. These locks come keyed alike, meaning both locks can be opened with a single key.