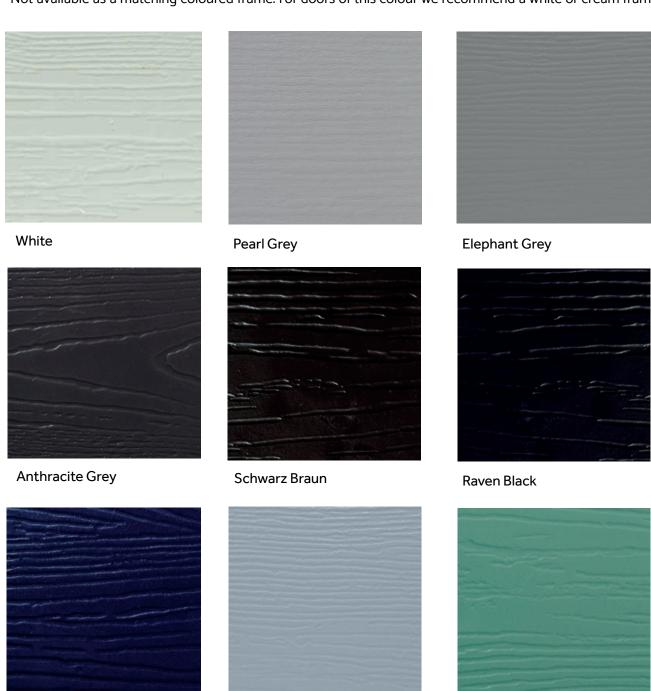

## Your Choice, Your Colour

Our Composite French Doors are available in your choice of 19 different colours, with the option to choose an alternative colour for the exterior and interior of your door. Most of our customers choose a white internal finish, but with so many different colours available the choice is yours.

We're also able offer perfectly matching door frames for most of our door colours too.

\*Not available as a matching coloured frame. For doors of this colour we recommend a white or cream frame.

French Navy Duck Egg\* Turquoise Pastel\*

Irish Oak