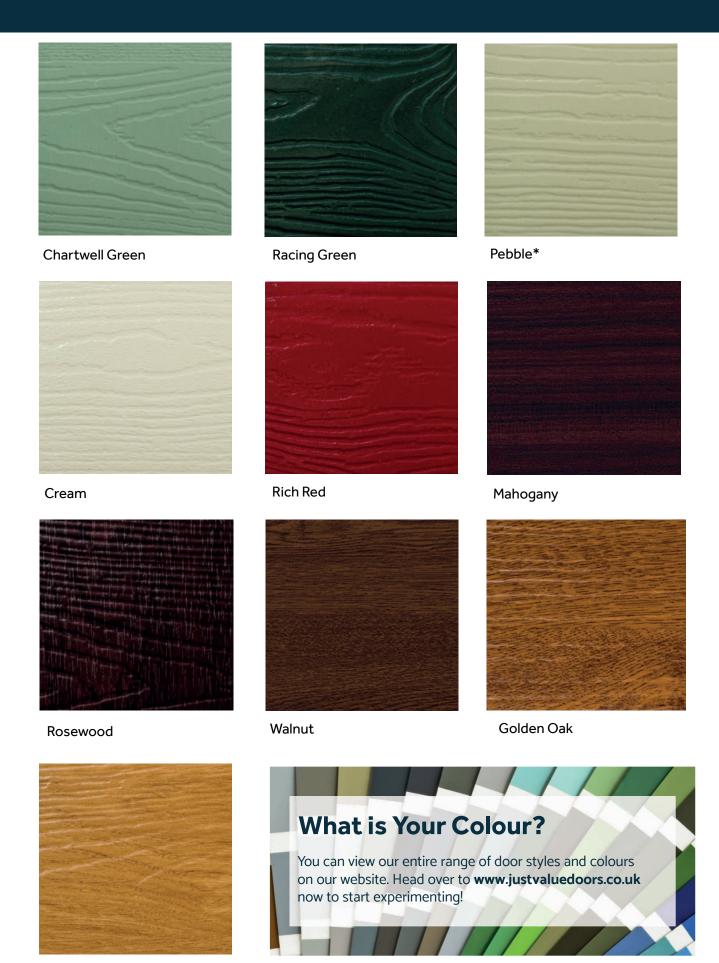

## Your Choice, Your Colour

Our Composite French Doors are available in your choice of 19 different colours, with the option to choose an alternative colour for the exterior and interior of your door. Most of our customers choose a white internal finish, but with so many different colours available the choice is yours.

We're also able offer perfectly matching door frames for most of our door colours too.

\*Not available as a matching coloured frame. For doors of this colour we recommend a white or cream frame.

French Navy Duck Egg\* Turquoise Pastel\*