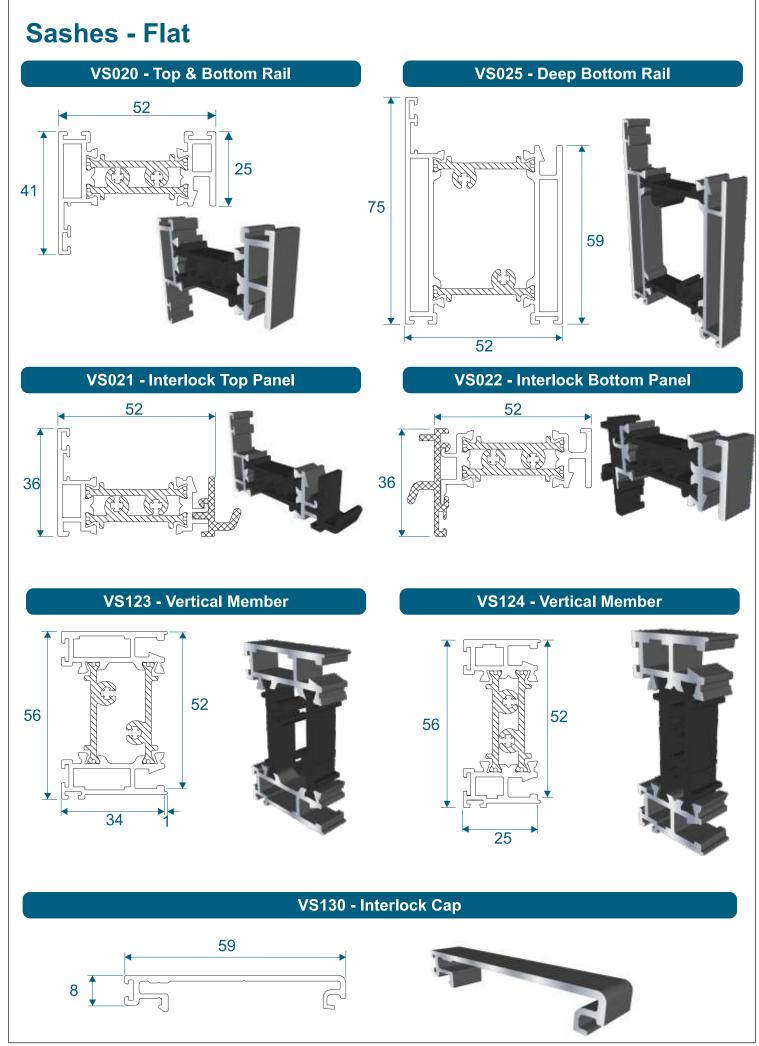

### Aluminium Vertical Sliding Window Cross Sections

| Head<br>Jambs<br>Cills<br>Sashes - Striped<br>Sashes - Flat | 3<br>4<br>5<br>6<br>7 |
|-------------------------------------------------------------|-----------------------|
| Sashes - Flat                                               | 7                     |
| Beads & Extras                                              | 8                     |