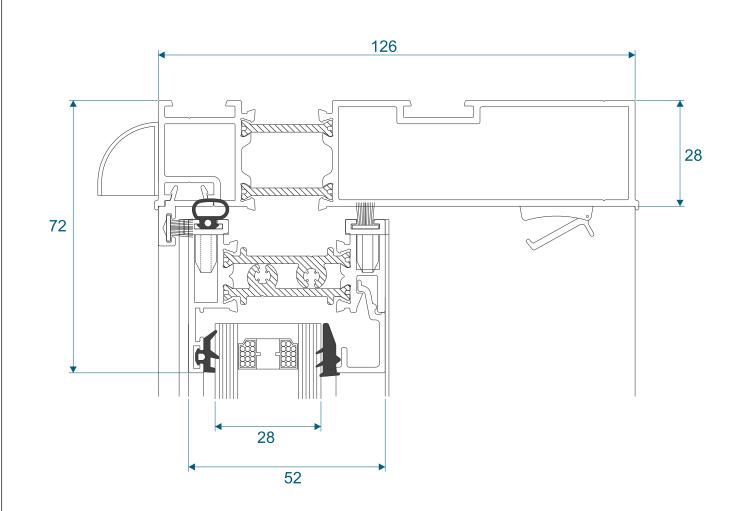

| 8                     |

#### **Sections**

| Flush Cill - Slim & Deep Rail      | 9  |
|------------------------------------|----|
| Projection Cill - Slim & Deep Rail | 10 |
| Interlocks - Striped & Flat        | 11 |
| Head                               | 12 |
| Deep Jamb - Striped & Flat         | 13 |
| Slim Jamb - Striped & Flat         | 14 |



We reserve the right to make changes to the product specification as technical developments dictate, and without prior notice. Pictures shown are for illustrative purposes and are not binding in detail, colour or specification.

# Head & Jamb

#### VS011 - Head Frame





# Jambs













# **Sections - Projection Cill**



# **Sections - Interlock**



#### **Sections - Head**

#### With Optional Trickle Vent



# **Sections - Deep Jamb**



### **Sections - Slim Jamb**





For more information, contact:

© Just Value Doors Ltd. Tel: 01435 515001 Email: sales@justvaluedoors.co.uk Web: www.justvaluedoors.co.uk

Showroom & Trading address: Units 2-3 Station Road Industrial Estate, Browning Road Heathfield East Sussex TN21 8DB

All the information in this brochure is provided for guidance only and is given in good faith, but without warranty or guarantee of any kind, whether implied or expressed.

Our policy is to continually improve products. Therefore methods, materials and changes of specification may be made from time to time without prior notice.

Colour samples printed in this publication should only be used as a guide and are as accurate as our printing process allows