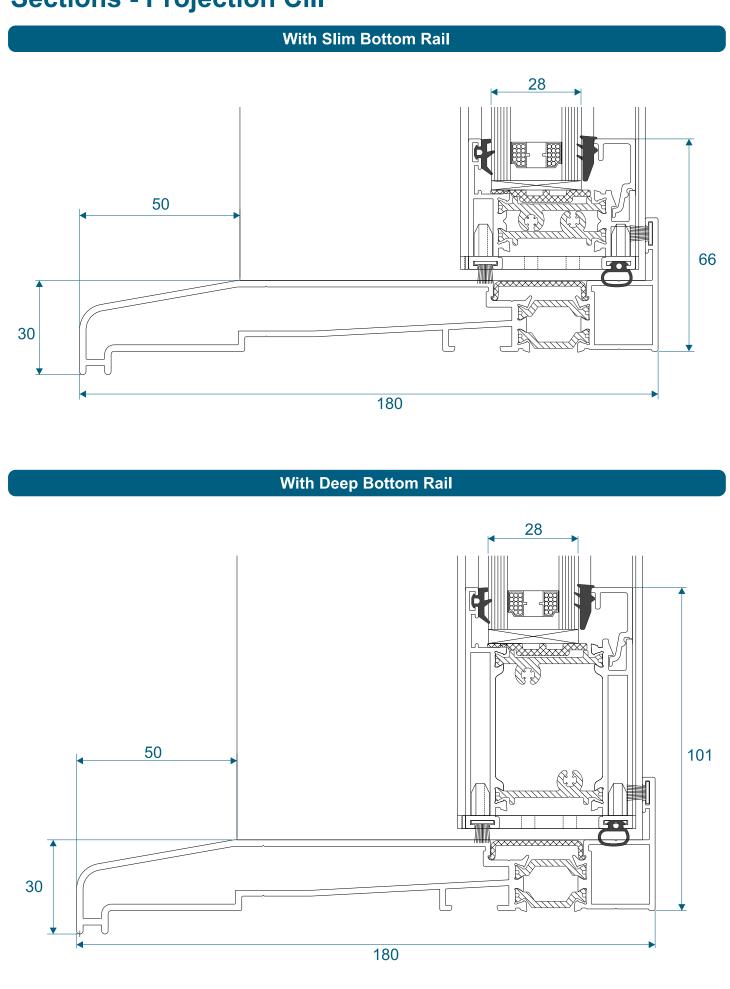

| 7                     |
| Beads & Extras                                              | 8                     |

#### **Sections**

| Flush Cill - Slim & Deep Rail      | 9  |
|------------------------------------|----|
| Projection Cill - Slim & Deep Rail | 10 |
| Interlocks - Striped & Flat        | 11 |
| Head                               | 12 |
| Deep Jamb - Striped & Flat         | 13 |
| Slim Jamb - Striped & Flat         | 14 |



We reserve the right to make changes to the product specification as technical developments dictate, and without prior notice. Pictures shown are for illustrative purposes and are not binding in detail, colour or specification.

# Head & Jamb

#### VS011 - Head Frame





# Jambs













# **Sections - Projection Cill**



# **Sections - Interlock**



#### **Sections - Head**

#### With Optional Trickle Vent



# **Sections - Deep Jamb**



### **Sections - Slim Jamb**





For more information, contact:

© Just Value Doors Ltd. Tel: 01435 515001 Email: sales@justvaluedoors.co.uk Web: www.justvaluedoors.co.uk

Showroom & Trading address: Units 2-3 Station Road Industrial Estate, Browning Road Heathfield East Sussex TN21 8DB

All the information in this brochure is provided for guidance only and is given in good faith, but without warranty or guarantee of any kind, whether implied or expressed.

Our policy is to continually improve products. Therefore methods, materials and changes of specification may be made from time to time without prior notice.

Colour samples printed in this publication should only b