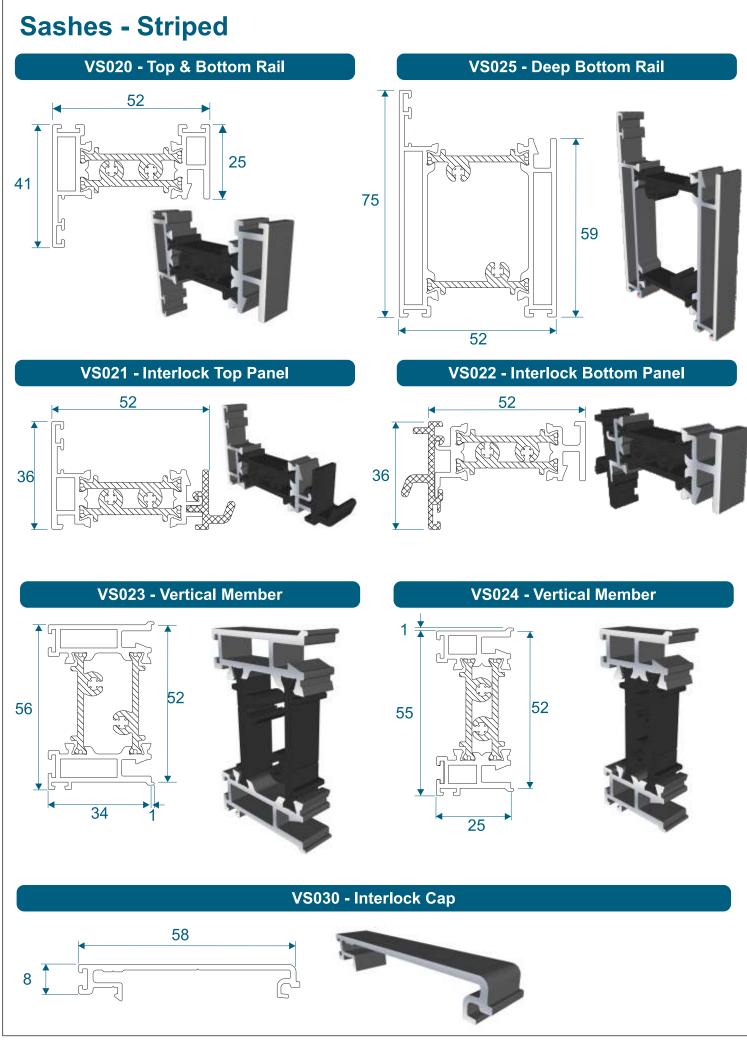

### Aluminium Vertical Sliding Window Cross Sections

| Head<br>Jambs<br>Cills<br>Sashes - Striped<br>Sashes - Flat | 3<br>4<br>5<br>6<br>7 |
|-------------------------------------------------------------|-----------------------|
| Sashes - Flat                                               | 7                     |
| Beads & Extras                                              | 8                     |