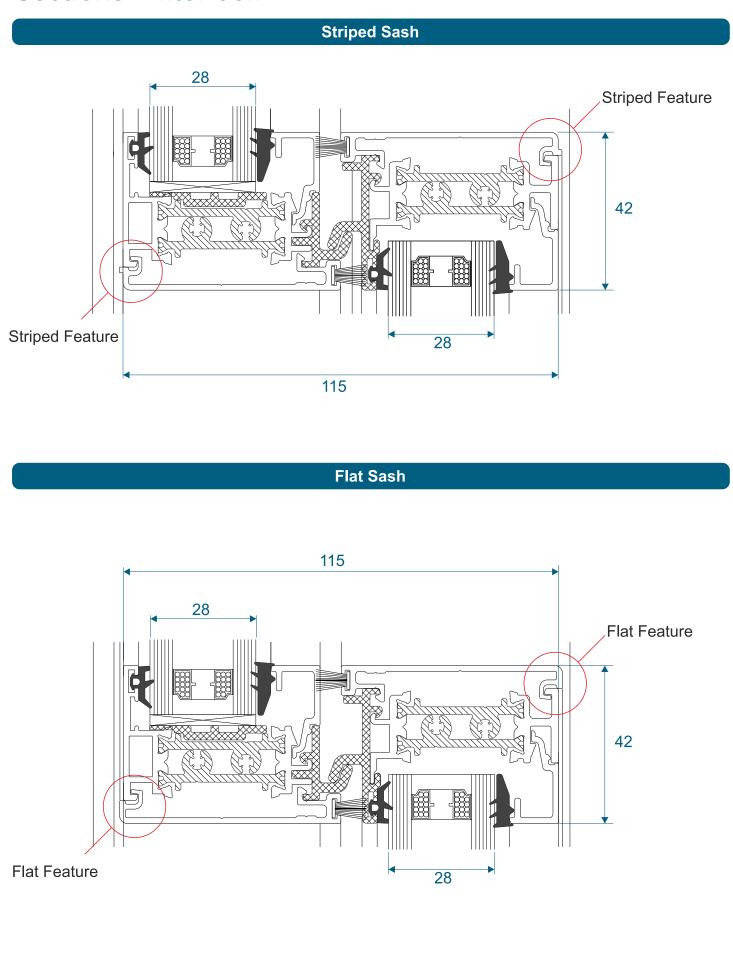

|
| Beads & Extras                                              | 8                     |

#### **Sections**

| Flush Cill - Slim & Deep Rail      | 9  |
|------------------------------------|----|
| Projection Cill - Slim & Deep Rail | 10 |
| Interlocks - Striped & Flat        | 11 |
| Head                               | 12 |
| Deep Jamb - Striped & Flat         | 13 |
| Slim Jamb - Striped & Flat         | 14 |



We reserve the right to make changes to the product specification as technical developments dictate, and without prior notice. Pictures shown are for illustrative purposes and are not binding in detail, colour or specification.

# Head & Jamb

#### VS011 - Head Frame





# Jambs













# **Sections - Projection Cill**



# **Sections - Interlock**



#### **Sections - Head**

#### With Optional Trickle Vent



# **Sections - Deep Jamb**



### **Sections - Slim Jamb**





For more information, contact:

© Just Value Doors Ltd. Tel: 01435 515001 Email: sales@justvaluedoors.co.uk Web: www.justvaluedoors.co.uk

Showroom & Trading address: Units 2-3 Station Road Industrial Estate, Browning Road Heathfield East Sussex TN21 8DB

All the information in this brochure is provided for guidance only and is given in good faith, but without warranty or guarantee of any kind, whether implied or expressed.

Our policy is to continually improve products. Therefore methods, materials and changes of specification may be made from time to time without prior notice.

Colour samples printed in this publication should only be used as a guide and are as a