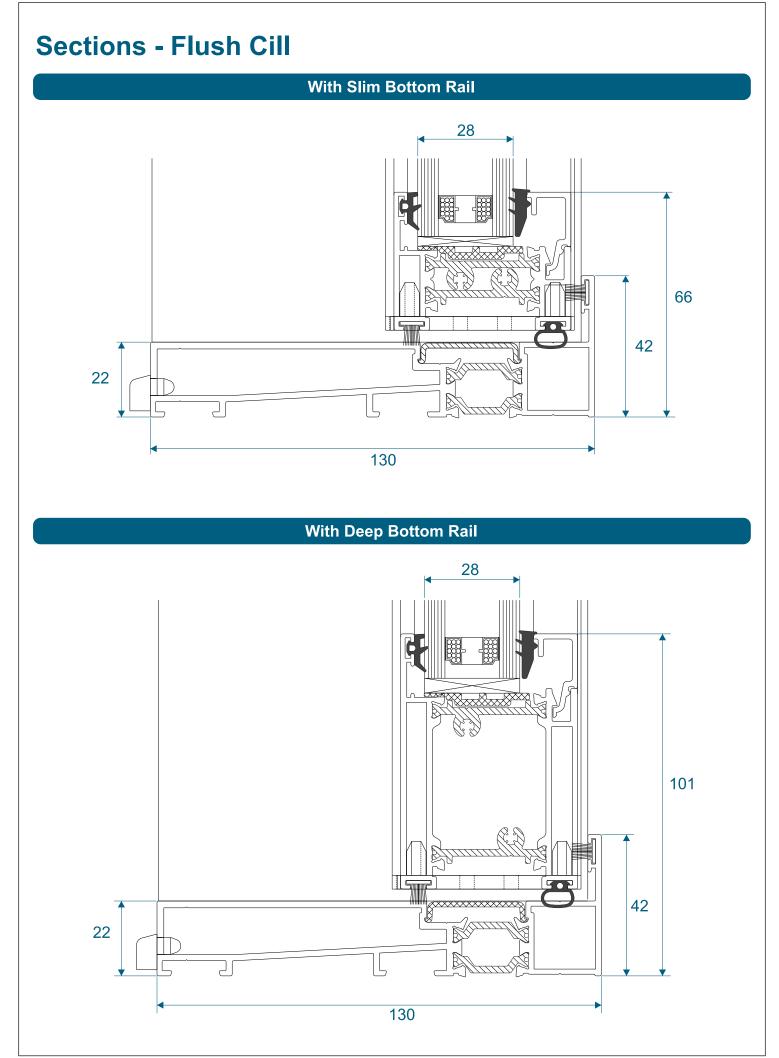

#### **Sections**

| Flush Cill - Slim & Deep Rail      | 9  |
|------------------------------------|----|
| Projection Cill - Slim & Deep Rail | 10 |
| Interlocks - Striped & Flat        | 11 |
| Head                               | 12 |
| Deep Jamb - Striped & Flat         | 13 |
| Slim Jamb - Striped & Flat         | 14 |