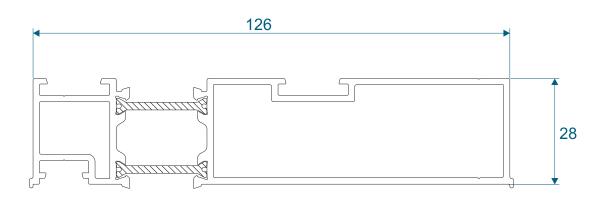

----------------------|
| Sashes - Flat                                               | 7                     |
| Beads & Extras                                              | 8                     |

#### **Sections**

| Flush Cill - Slim & Deep Rail      | 9  |
|------------------------------------|----|
| Projection Cill - Slim & Deep Rail | 10 |
| Interlocks - Striped & Flat        | 11 |
| Head                               | 12 |
| Deep Jamb - Striped & Flat         | 13 |
| Slim Jamb - Striped & Flat         | 14 |



We reserve the right to make changes to the product specification as technical developments dictate, and without prior notice. Pictures shown are for illustrative purposes and are not binding in detail, colour or specification.

# Head & Jamb

#### VS011 - Head Frame





# Jambs













# **Sections - Projection Cill**



# **Sections - Interlock**



#### **Sections - Head**

#### With Optional Trickle Vent



# **Sections - Deep Jamb**



### **Sections - Slim Jamb**





For more information, contact:

© Just Value Doors Ltd. Tel: 01435 515001 Email: sales@justvaluedoors.co.uk Web: www.justvaluedoors.co.uk

Showroom & Trading address: Units 2-3 Station Road Industrial Estate, Browning Road Heathfield East Sussex TN21 8DB

All the information in this brochure is provided for guidance only and is given in good faith, but without warranty or guarantee of any kind, whether implied or expressed.

Our policy is to continually improve products. Therefore methods, materials and changes of specification may be made from time to time without prior notice