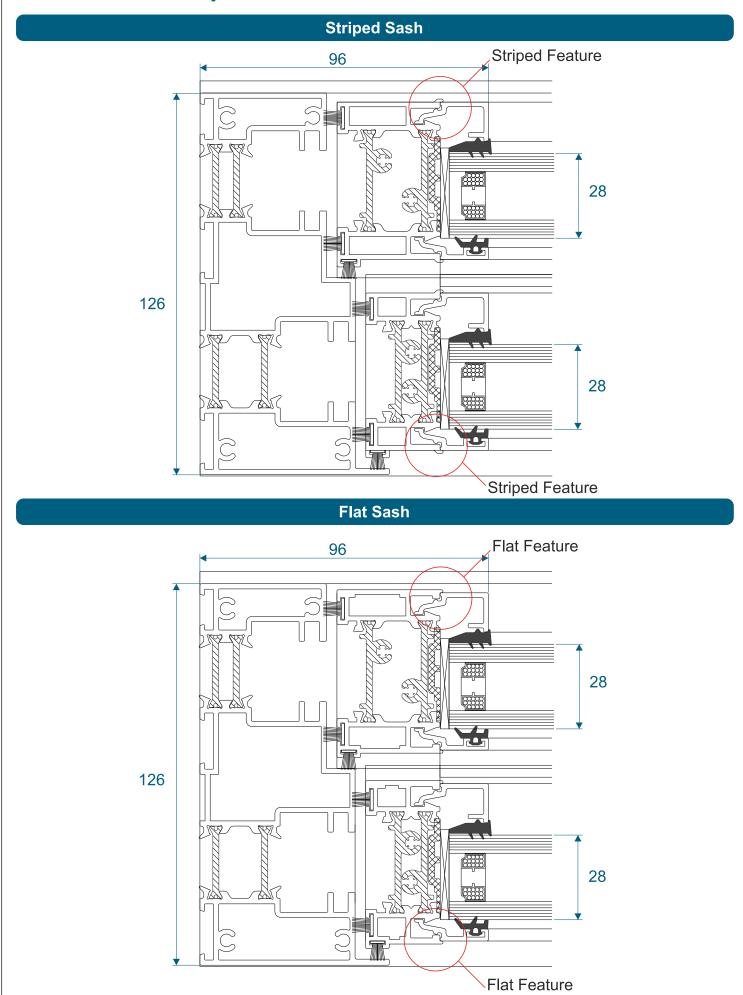

|

#### **Sections**

| Flush Cill - Slim & Deep Rail      | 9  |
|------------------------------------|----|
| Projection Cill - Slim & Deep Rail | 10 |
| Interlocks - Striped & Flat        | 11 |
| Head                               | 12 |
| Deep Jamb - Striped & Flat         | 13 |
| Slim Jamb - Striped & Flat         | 14 |



We reserve the right to make changes to the product specification as technical developments dictate, and without prior notice. Pictures shown are for illustrative purposes and are not binding in detail, colour or specification.

# Head & Jamb

#### VS011 - Head Frame





# Jambs













# **Sections - Projection Cill**



# **Sections - Interlock**



#### **Sections - Head**

#### With Optional Trickle Vent



# **Sections - Deep Jamb**



### **Sections - Slim Jamb**





For more information, contact:

© Just Value Doors Ltd. Tel: 01435 515001 Email: sales@justvaluedoors.co.uk Web: www.justvaluedoors.co.uk

Showroom & Trading address: Units 2-3 Station Road Industrial Estate, Browning Road Heathfield East Sussex TN21 8DB

All the information in this brochure is provided for guidance only and is given in good faith, but without warranty or guarantee of any kind, whether implied or expressed.

Our policy is to continually improve products. Therefore methods, materials and changes of specification may be made from time to time without prior notice.

Colour samples printed in this publication should only be used as a guide and are as accurate as our printing process allows