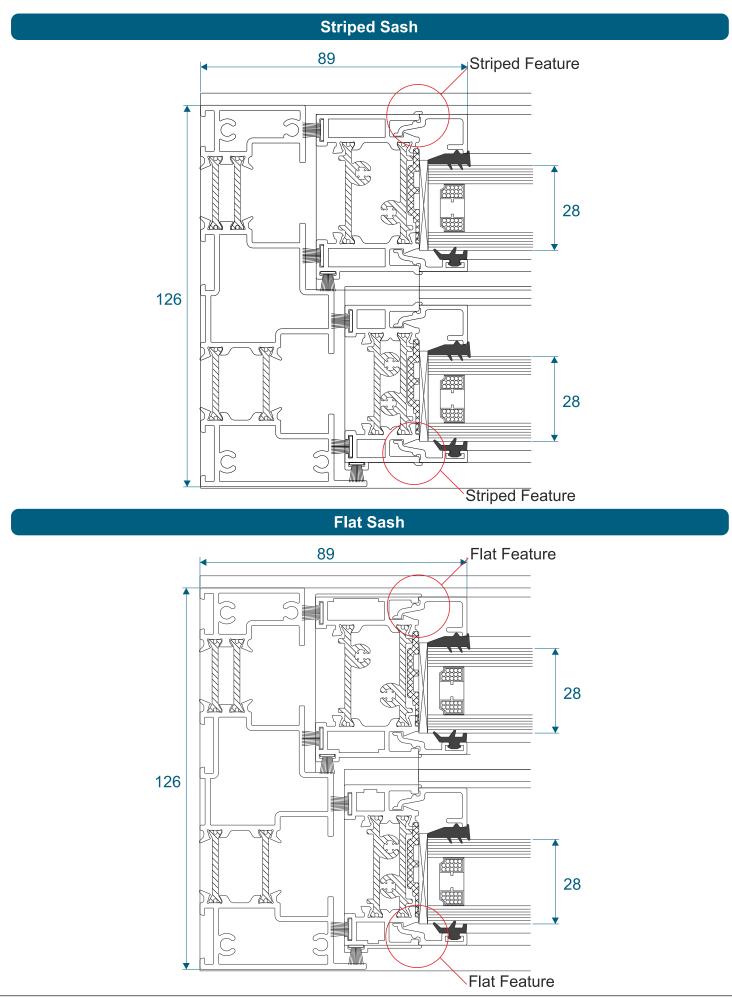

### Aluminium Vertical Sliding Window Cross Sections

| Head<br>Jambs<br>Cills<br>Sashes - Striped<br>Sashes - Flat | 3<br>4<br>5<br>6<br>7 |
|-------------------------------------------------------------|-----------------------|
| Sashes - Flat                                               | 7                     |
| Beads & Extras                                              | 8                     |