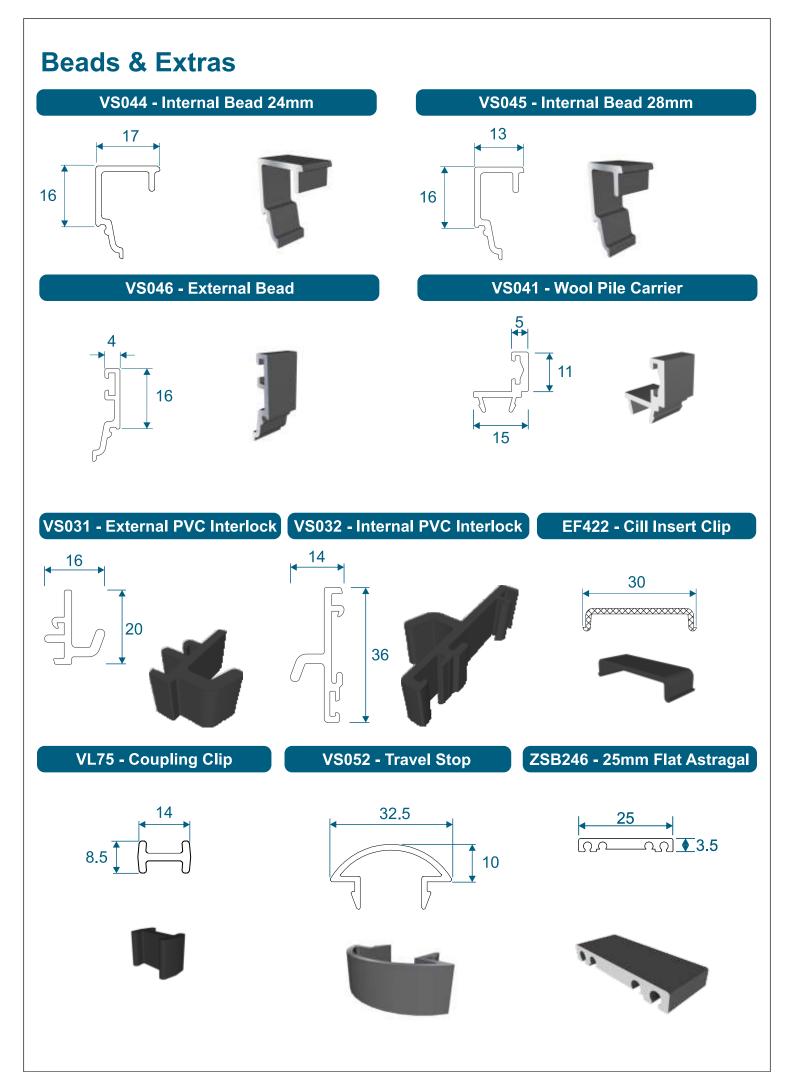

### Aluminium Vertical Sliding Window Cross Sections

| Head<br>Jambs<br>Cills<br>Sashes - Striped<br>Sashes - Flat | 3<br>4<br>5<br>6<br>7 |
|-------------------------------------------------------------|-----------------------|
| Sashes - Flat                                               | 7                     |
| Beads & Extras                                              | 8                     |