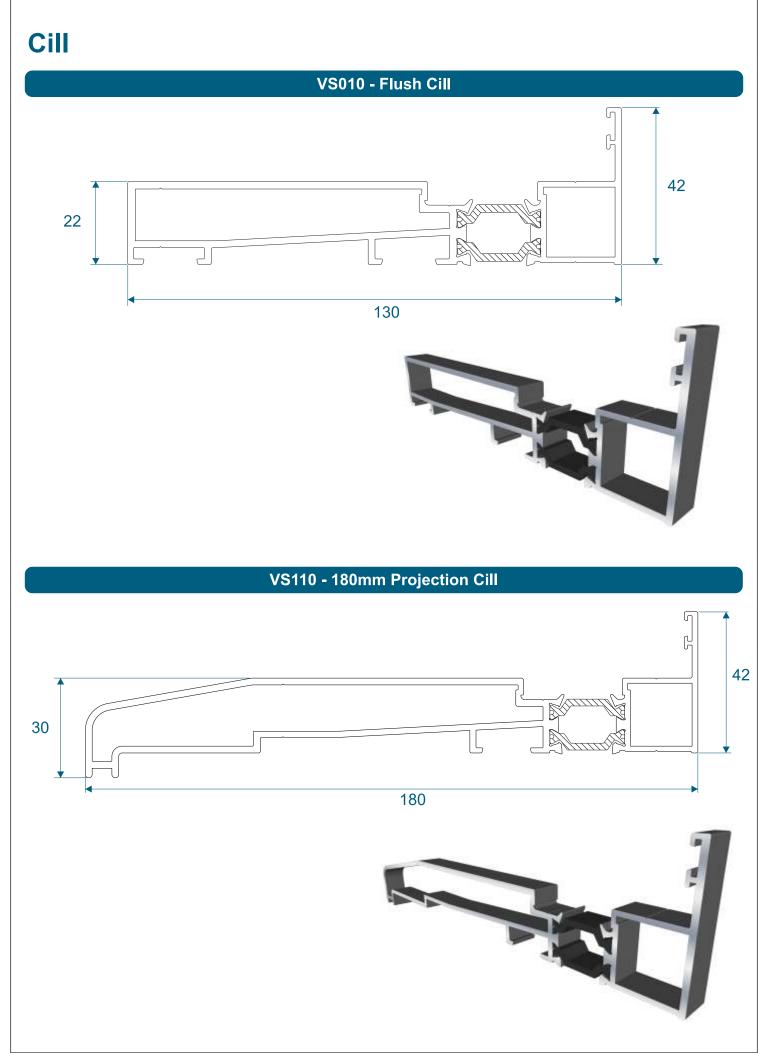

-------|
| Sashes - Flat                                               | 7                     |
| Beads & Extras                                              | 8                     |

#### **Sections**

| Flush Cill - Slim & Deep Rail      | 9  |
|------------------------------------|----|
| Projection Cill - Slim & Deep Rail | 10 |
| Interlocks - Striped & Flat        | 11 |
| Head                               | 12 |
| Deep Jamb - Striped & Flat         | 13 |
| Slim Jamb - Striped & Flat         | 14 |



We reserve the right to make changes to the product specification as technical developments dictate, and without prior notice. Pictures shown are for illustrative purposes and are not binding in detail, colour or specification.

# Head & Jamb

#### VS011 - Head Frame





# Jambs













# **Sections - Projection Cill**



# **Sections - Interlock**



#### **Sections - Head**

#### With Optional Trickle Vent



# **Sections - Deep Jamb**



### **Sections - Slim Jamb**





For more information, contact:

© Just Value Doors Ltd. Tel: 01435 515001 Email: sales@justvaluedoors.co.uk Web: www.justvaluedoors.co.uk

Showroom & Trading address: Units 2-3 Station Road Industrial Estate, Browning Road Heathfield East Sussex TN21 8DB

All the information in this brochure is provided for guidance only and is given in good faith, but without warranty or guarantee of any kind, whether implied or expressed.

Our policy is to continually improve products. Therefore methods, materials and changes of specification may be made from time to time without prior notice.

Colour sampl