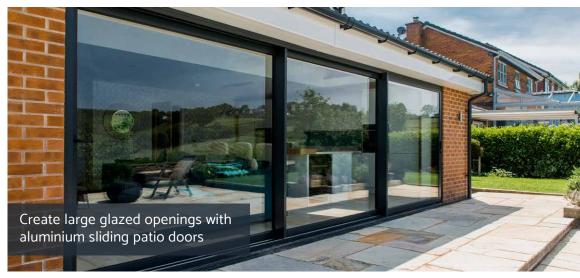

## **Sliding Patio Doors**

We manufacture aluminium sliding patio doors that will give you a room with a view. By using aluminium, our patio doors can span huge glazed areas with fewer sightlines - more glass and less frame allows more natural light to be pass through and allow you to make the most of a great view - they are perfect for balconies.

The strength to weight ratio of aluminium allows us to construct frames with slim profiles that look neat and tidy in appearance but allow a lot of natural light into your property. We can also create larger frames in aluminium to reduce sightlines and help you make the most of your home.