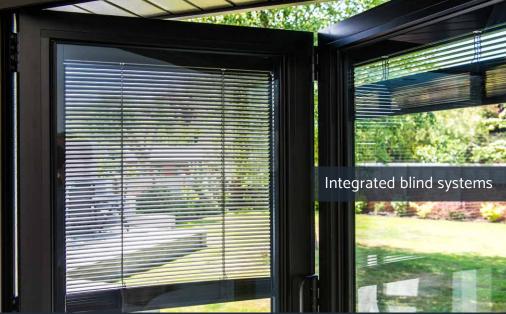

We are able to powder coat to any RAL colour in both single and dual colour, and can supply a matte finish. A marine grade powder coat is also available if required.

Integrated blinds can be installed within our sealed glass units and are available in a range of colours to complement your windows, doors and decoration.

Blinds are operated by a cleverly-designed magnetic slider, placed on the right or lefthand edge of the glass. A narrow adhesive transparent profile ensures the linear movement of the slider. The blind is raised and lowered by moving the slider up or down and is tilted by slightly lifting or lowering the same slider.