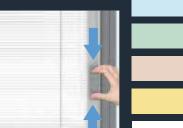

We are able to powder coat to any RAL colour in both single and dual colour, and can supply a matte finish. A marine grade powder coat is also available if required.

Integrated blinds can be installed within our sealed glass units and are available in a range of colours to complement your windows, doors and decoration.

Blinds are operated by a cleverly-designed magnetic slider, placed on the right or lefthand edge of the glass. A narrow adhesive transparent profile ensures the linear movement of the slider. The blind is raised and lowered by moving the slider up or down and is tilted by slightly lifting or lowering the same slider.