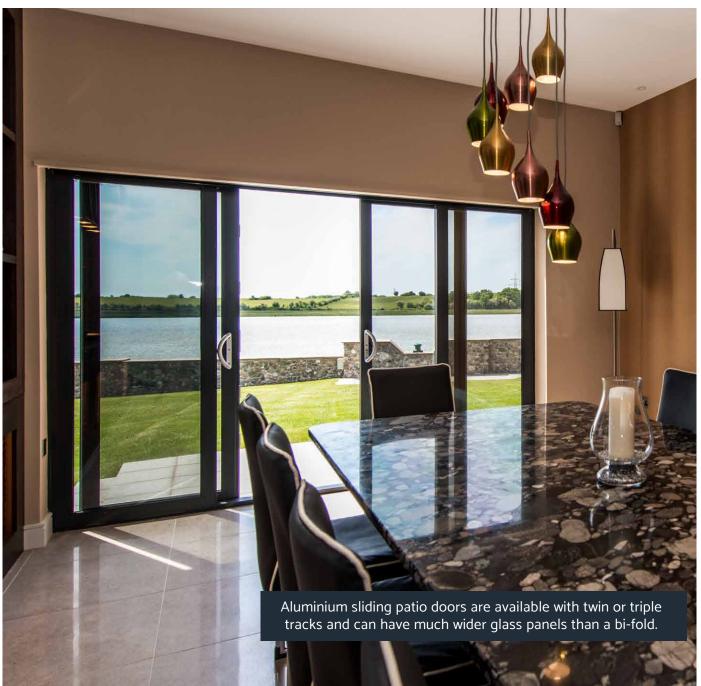

We construct our doors from profiles with a thermal break. Robust sections enable the creation of large passage-ways providing maximum natural light and panoramic views. Moveable panels that slide to the left or right sit within an outer frame. The system offers flexibility in terms of the possible combinations of folding elements and opening sashes.

Our doors are manufactured from slim thermally broken aluminium profiles which provide strength and security, allowing you to fold and slide the panels back to left or right and open up an unobstructed wide opening to a patio or garden.