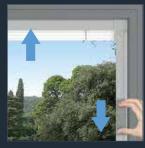

Blinds are operated by a cleverly-designed magnetic slider, placed on the right or lefthand edge of the glass. A narrow adhesive transparent profile ensures the linear movement of the slider. The blind is raised and lowered by moving the slider up or down and is tilted by slightly lifting or lowering the same slider.

**TILTING** 

For more information, contact

© Just Value Doors Ltd

Tel: 01435 515001 Email: sales@justvaluedoors.co.uk Web: www.justvaluedoors.co.uk

Showroom & Trading address:
Units 2-3 Station Road Industrial Estate
Browning Road
Heathfield
East Sussex
TN21 8DB