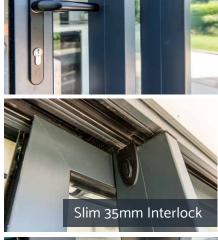

Our sliding patios are available with the Slim

• 35mm Interlock

Available with threshold and cill options too, allowing you to seamlessly blend inside and out. Choose from a rebated (weathered) threshold or low thresher and cills. Bifolds run smoothly inside tracks.