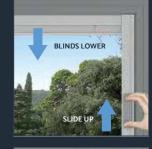

We are able to powder coat to any RAL colour in both single and dual colour, and can supply a matte finish. A marine grade powder coat is also available if required.

Integrated blinds can be installed within our sealed glass units and are available in a range of colours to complement your windows, doors and decoration.

Blinds are operated by a cleverly-designed magnetic slider, placed on the right or lefthand edge of the glass. A narrow adhesive transparent profile ensures the linear movement of the slider. The blind is raised and lowered by moving the slider up or down and is tilted by slightly lifting or lowering the same slider.