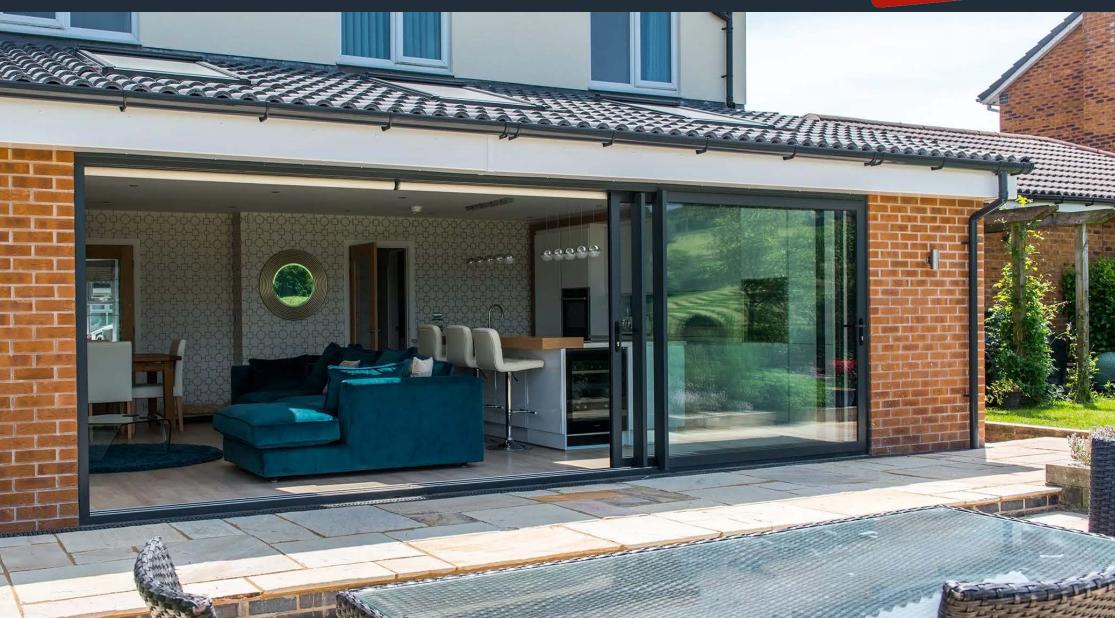

## **Sliding Patio Doors**

We manufacture aluminium sliding patio doors that will give you a room with a view. By using aluminium, our patio doors can span huge glazed areas with fewer sightlines - more glass and less frame allows more natural light to be pass through and allow you to make the most of a great view - they are perfect for balconies.

The strength to weight ratio of aluminium allows us to construct frames with slim profiles that look neat and tidy in appearance but allow a lot of natural light into your property. We can also create larger frames in aluminium to reduce sightlines and help you make the most of your home.

Our doors are manufactured from slim thermally broken aluminium profiles which provide strength and security, allowing you to fold and slide the panels back to left or right and open up an unobstructed wide opening to a patio or garden.