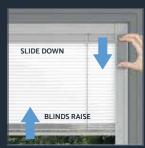

Blinds are operated by a cleverly-designed magnetic slider, placed on the right or lefthand edge of the glass. A narrow adhesive transparent profile ensures the linear movement of the slider. The blind is raised and lowered by moving the slider up or down and is tilted by slightly lifting or lowering the same slider.