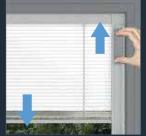

We are able to powder coat to any RAL colour in both single and dual colour, and can supply a matte finish. A marine grade powder coat is also available if required.

Integrated blinds can be installed within our sealed glass units and are available in a range of colours to complement your windows, doors and decoration.

Blinds are operated by a cleverly-designed magnetic slider, placed on the right or lefthand edge of the glass. A narrow adhesive transparent profile ensures the linear movement of the slider. The blind is raised and lowered by moving the slider up or down and is tilted by slightly lifting or lowering the same slider.