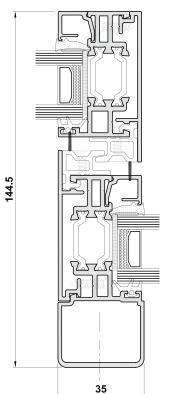

## Key features of our sliding patio doors:

- Designed for use as fixed lights & horizontal sliding doors in domestic and commercial applications.
   Weight limit 200Kg. Height limit 2500mm (sash).
- Doc L 2010 compliant.
- u-Value: 1.6W/m<sup>2</sup>K based on using a sealed unit
- with 1.0 W/m<sup>2</sup>K centre pane Polyamide thermal break allowing dual colour
- option.
  Glazing: 38mm double or triple glazed units Depth
- of Frame: 100mm
- Typical Sightlines: 117mm (OF) 83mm (Interlock)
- Available in a huge range of powder coated paint
- colours and finishes.