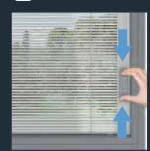

We are able to powder coat to any RAL colour in both single and dual colour, and can supply a matte finish. A marine grade powder coat is also available if required.

Integrated blinds can be installed within our sealed glass units and are available in a range of colours to complement your windows, doors and decoration.

Blinds are operated by a cleverly-designed magnetic slider, placed on the right or lefthand edge of the glass. A narrow adhesive transparent profile ensures the linear movement of the slider. The blind is raised and lowered by moving the slider up or down and is tilted by slightly lifting or lowering the same slider.