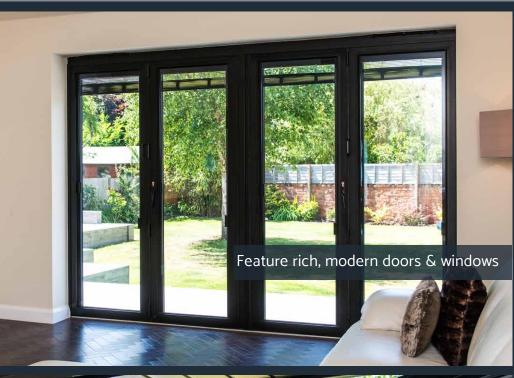

## **Sliding Patio Doors**

We manufacture aluminium sliding patio doors that will give you a room with a view. By using aluminium, our patio doors can span huge glazed areas with fewer sightlines - more glass and less frame allows more natural light to be pass through and allow you to make the most of a great view - they are perfect for balconies.

The strength to weight ratio of aluminium allows us to construct frames with slim profiles that look neat and tidy in appearance but allow a lot of natural light into your property. We can also create larger frames in aluminium to reduce sightlines and help you make the most of your home.

Our doors are manufactured from slim thermally broken aluminium profiles which provide strength and security, allowing you to fold and slide the panels back to left or right and open up an unobstructed wide opening to a patio or garden.