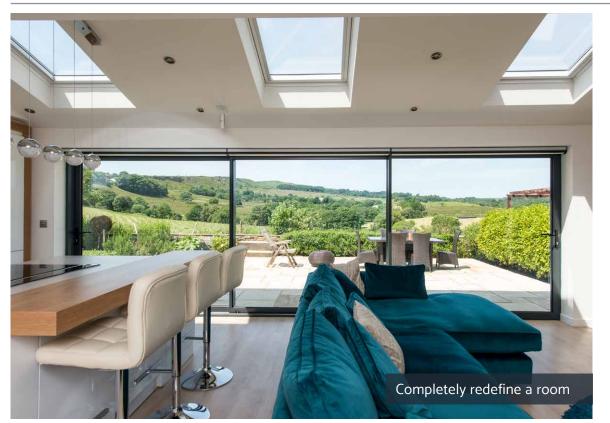

## **Sliding Patio Doors**

We manufacture aluminium sliding patio doors that will give you a room with a view. By using aluminium, our patio doors can span huge glazed areas with fewer sightlines - more glass and less frame allows more natural light to be pass through and allow you to make the most of a great view - they are perfect for balconies.

The strength to weight ratio of aluminium allows us to construct frames with slim profiles that look neat and tidy in appearance but allow a lot of natural light into your property. We can also create larger frames in aluminium to reduce sightlines and help you make the most of your home.