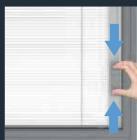

We are able to powder coat to any RAL colour in both single and dual colour, and can supply a matte finish. A marine grade powder coat is also available if required.

Integrated blinds can be installed within our sealed glass units and are available in a range of colours to complement your windows, doors and decoration.

Blinds are operated by a cleverly-designed magnetic slider, placed on the right or lefthand edge of the glass. A narrow adhesive transparent profile ensures the linear movement of the slider. The blind is raised and lowered by moving the slider up or down and is tilted by slightly lifting or lowering the same slider.